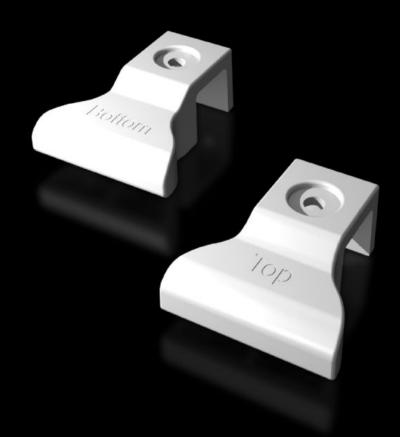

## VX 8618.410 - Shipping brace for door VX

To stabilise the door when transporting from an additional weight load of 15 kg.