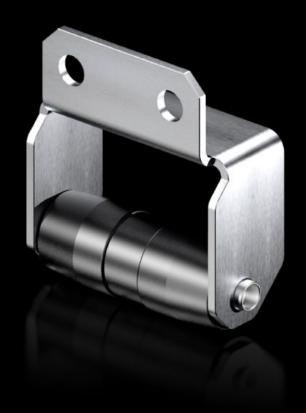

## VX 8618.420 - Ride-up roller for VX

Lifts up the door when there is heavy installed equipment (e.g. cooling unit) as a closing aid. For attaching to the tubular door frame.

## **Features**

| Model No.             | VX 8618.420                                                                                                                              |
|-----------------------|------------------------------------------------------------------------------------------------------------------------------------------|
| Product description   | Lifts up the door when there is heavy installed equipment (e.g. cooling unit) as a closing aid. For attaching to the tubular door frame. |
| Packs of              | 10 pc(s).                                                                                                                                |
| Net weight            | 0.8                                                                                                                                      |
| Gross weight          | 0.84                                                                                                                                     |
| Customs tariff number | 83024900                                                                                                                                 |
| EAN                   | 4028177919556                                                                                                                            |
| ETIM 9                | EC002626                                                                                                                                 |
| ECLASS 8.0            | 27189261                                                                                                                                 |