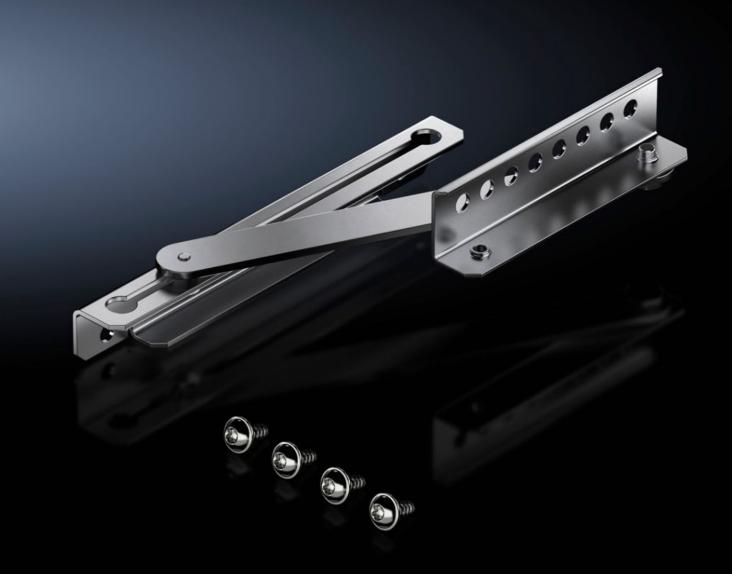

## VX 8618.430 - Door stay for VX

To secure the door in the open position. May be fitted without machining the enclosure/housing.

## **Features**

| Model No.             | VX 8618.430                                                                                     |
|-----------------------|-------------------------------------------------------------------------------------------------|
| Product description   | To secure the door in the open position. May be fitted without machining the enclosure/housing. |
| Supply includes       | Assembly parts                                                                                  |
| Mounting position     | Bottom                                                                                          |
| To fit enclosure type | VX                                                                                              |
| Packs of              | 1 pc(s).                                                                                        |
| Net weight            | 0.314                                                                                           |
| Gross weight          | 0.316                                                                                           |
| Customs tariff number | 83024900                                                                                        |
| EAN                   | 4028177944800                                                                                   |
| ETIM 9                | EC002626                                                                                        |
| ETIM 8                | EC002626                                                                                        |
| ECLASS 8.0            | 27189266                                                                                        |