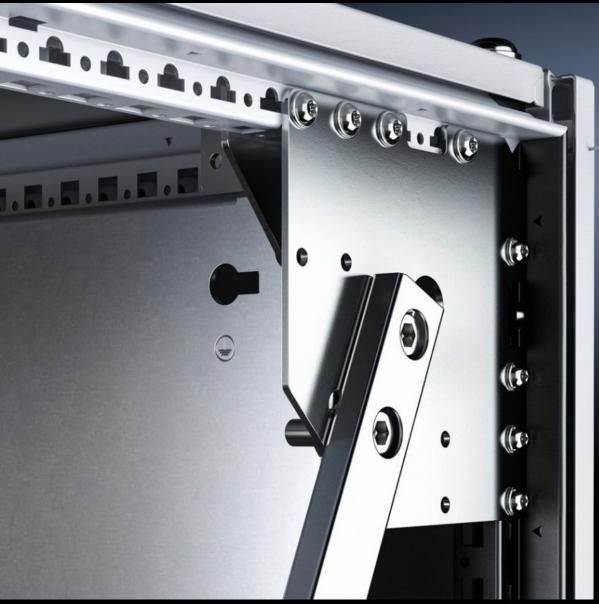

## VX 8618.600 - Earthquake kit for VX

Earthquake kit for upgrading the VX bayed enclosure system.

## **Features**

| Model No.             | VX 8618.600                                                                                                                                                                                                                                                   |
|-----------------------|---------------------------------------------------------------------------------------------------------------------------------------------------------------------------------------------------------------------------------------------------------------|
| Product description   | Earthquake kit for upgrading the VX bayed enclosure system.                                                                                                                                                                                                   |
| Material              | Sheet steel                                                                                                                                                                                                                                                   |
| Surface finish        | Zinc-plated                                                                                                                                                                                                                                                   |
| Note                  | The large enclosure VX 8806.00 was tested with installed equipment weighing 500 kg on the mounting plate including side panels, earthquake kit, earthquake base/plinth and comfort handle, and meets the requirements set out in Telcordia GR-63-CORE Zone 4. |
| To fit                | Width: = 800 mm<br>Height: = 2,000 mm<br>Depth: = 600 mm                                                                                                                                                                                                      |
| Packs of              | 1 pc(s).                                                                                                                                                                                                                                                      |
| Net weight            | 20.4                                                                                                                                                                                                                                                          |
| Gross weight          | 21.38                                                                                                                                                                                                                                                         |
| Customs tariff number | 94039910                                                                                                                                                                                                                                                      |
| EAN                   | 4028177927032                                                                                                                                                                                                                                                 |
| ETIM 9                | EC002620                                                                                                                                                                                                                                                      |
| ECLASS 8.0            | 27189261                                                                                                                                                                                                                                                      |