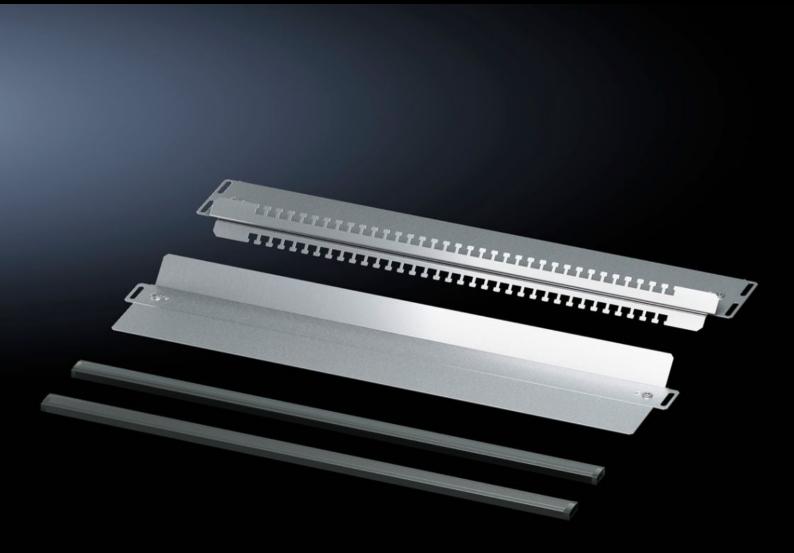

## VX 8618.820 - EMC gland plate for VX

For shielded cables with a maximum diameter of 20 mm. Combined EMC contacting and cable fastening provide low-resistance contact between the cable shield and gland plate. For all 400, 500, 600 and 800 mm deep enclosures in conjunction with standard gland plates.

## **Features**

| Model No.             | VX 8618.820                                                                                                                                                                                                                                                            |
|-----------------------|------------------------------------------------------------------------------------------------------------------------------------------------------------------------------------------------------------------------------------------------------------------------|
| Product description   | For shielded cables with a maximum diameter of 20 mm. Combined EMC contacting and cable fastening provide low-resistance contact between the cable shield and gland plate. For all 400, 500, 600 and 800 mm deep enclosures in conjunction with standard gland plates. |
| Material              | Sheet steel                                                                                                                                                                                                                                                            |
| Surface finish        | Zinc-plated                                                                                                                                                                                                                                                            |
| Supply includes       | 1 gland plate with T-head punching<br>1 sliding gland plate<br>2 EMC seals                                                                                                                                                                                             |
| To fit                | Enclosure type: VX<br>Width: = 600 mm                                                                                                                                                                                                                                  |
| Note                  | Standard-compliant IP protection category not supported                                                                                                                                                                                                                |
| Packs of              | 1 pc(s).                                                                                                                                                                                                                                                               |
| Net weight            | 1.8                                                                                                                                                                                                                                                                    |
| Gross weight          | 1.94                                                                                                                                                                                                                                                                   |
| Customs tariff number | 94039910                                                                                                                                                                                                                                                               |
| EAN                   | 4028177929883                                                                                                                                                                                                                                                          |
| ETIM 9                | EC002620                                                                                                                                                                                                                                                               |
| ECLASS 8.0            | 27189261                                                                                                                                                                                                                                                               |