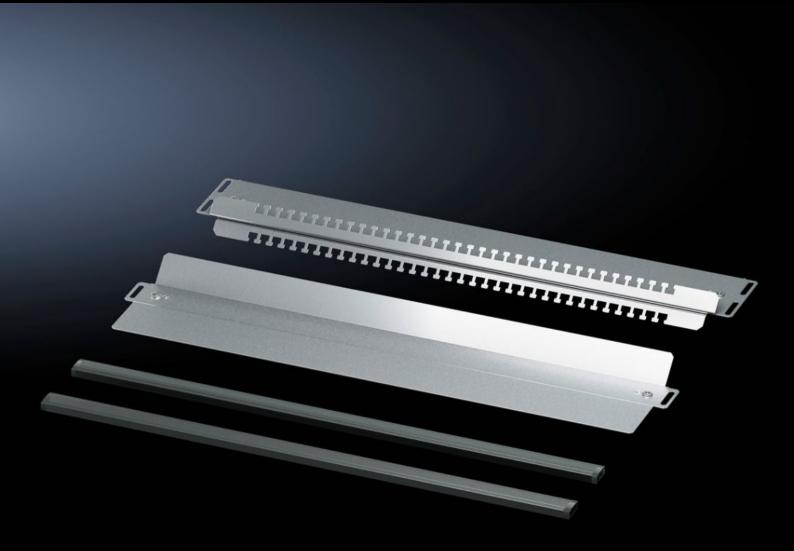

## VX 8618.822 - EMC gland plate for VX

For shielded cables with a maximum diameter of 20 mm. Combined EMC contacting and cable fastening provide low-resistance contact between the cable shield and gland plate. For all 400, 500, 600 and 800 mm deep enclosures in conjunction with standard gland plates.

## **Features**

| Model No.             | VX 8618.822                                                                                                                                                                                                                                                           |
|-----------------------|-----------------------------------------------------------------------------------------------------------------------------------------------------------------------------------------------------------------------------------------------------------------------|
| Product description   | For shielded cables with a maximum diameter of 20 mm. Combined EMC contacting and cable fastening provide low-resistance contact between the cable shield and gland plate. For all 400, 500, 600 and 800 mm deep enclosures in conjunction with standard gland plates |
| Material              | Sheet steel                                                                                                                                                                                                                                                           |
| Surface finish        | Zinc-plated                                                                                                                                                                                                                                                           |
| Supply includes       | 1 gland plate with T-head punching<br>1 sliding gland plate<br>2 EMC seals                                                                                                                                                                                            |
| Note on Model No.     | For one enclosure half only                                                                                                                                                                                                                                           |
| To fit                | Enclosure type: VX<br>Width: = 1,000 mm                                                                                                                                                                                                                               |
| Note                  | Standard-compliant IP protection category not supported                                                                                                                                                                                                               |
| Packs of              | 1 pc(s).                                                                                                                                                                                                                                                              |
| Net weight            | 1.5                                                                                                                                                                                                                                                                   |
| Gross weight          | 1.78                                                                                                                                                                                                                                                                  |
| Customs tariff number | 94039910                                                                                                                                                                                                                                                              |
| EAN                   | 4028177929869                                                                                                                                                                                                                                                         |
| ETIM 9                | EC002620                                                                                                                                                                                                                                                              |
| ECLASS 8.0            | 27189261                                                                                                                                                                                                                                                              |