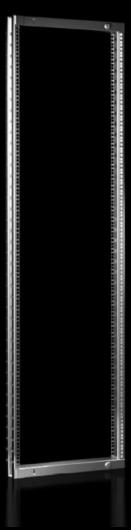

## VX 8619.013 - Swing frame, large for VX, 600, 800 and 1200 mm wide enclosures

For mounting 482.6 mm (19") equipment.

## **Features**

| Model No.             | VX 8619.013                                                                                                             |
|-----------------------|-------------------------------------------------------------------------------------------------------------------------|
| Design                | without trim panel                                                                                                      |
| Product description   | For mounting 482.6 mm (19") equipment.                                                                                  |
| Material              | Sheet steel                                                                                                             |
| Surface finish        | Frame: Zinc-plated<br>Trim panel: Spray-finished                                                                        |
| Colour                | Trim panel: RAL 7035                                                                                                    |
| Supply includes       | Lock system, 130° hinge<br>Parts for attaching to the installation kit                                                  |
| Assembly instruction  | Depending on the mounting situation, punched sections with mounting flanges 23 x 64 mm are required                     |
| Note                  | The swing frame stay is required to lock the open swing frame For further installation options, see "Technical details" |
| To fit                | Width: = 600 mm<br>Height: ≥ 2,000 mm                                                                                   |
| Units                 | 40 U                                                                                                                    |
| Packs of              | 1 pc(s).                                                                                                                |
| Net weight            | 12.271                                                                                                                  |
| Gross weight          | 12.917                                                                                                                  |
| Customs tariff number | 94039910                                                                                                                |
| EAN                   | 4028177920439                                                                                                           |
| ETIM 9                | EC002620                                                                                                                |
| ECLASS 8.0            | 27189261                                                                                                                |
|                       |                                                                                                                         |