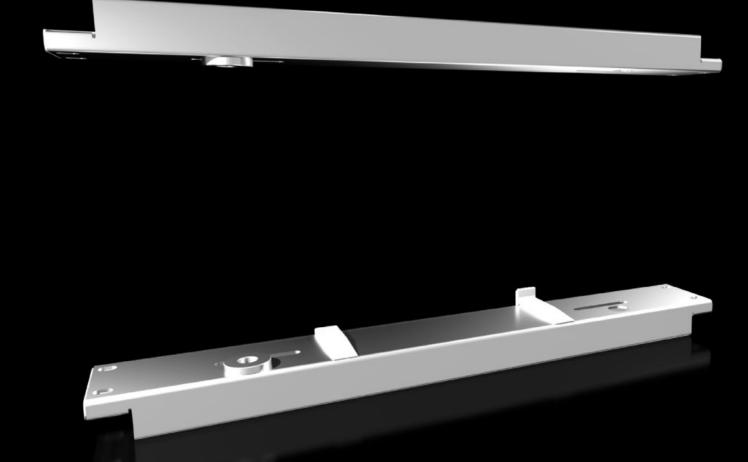

## VX 8619.040 - Installation kit for VX swing frame, large

For mounting the swing frame, large.

## Features

| Model No.              | VX 8619.040                                                                                                                                                                                                        |
|------------------------|--------------------------------------------------------------------------------------------------------------------------------------------------------------------------------------------------------------------|
| Product description    | For mounting the swing frame, large.                                                                                                                                                                               |
| Material               | Sheet steel, 3.0 mm                                                                                                                                                                                                |
| Surface finish         | Spray-finished                                                                                                                                                                                                     |
| Colour                 | RAL 7035                                                                                                                                                                                                           |
| Supply includes        | Assembly parts                                                                                                                                                                                                     |
| Installation options   | Directly on the enclosure section when installed across the entire<br>enclosure height<br>In conjunction with punched section with mounting flange 23 x 64<br>mm, for partial installation in the enclosure height |
| Load capacity (static) | 3,500 N                                                                                                                                                                                                            |
| To fit                 | Width: = 600 mm                                                                                                                                                                                                    |
| Packs of               | 1 pc(s).                                                                                                                                                                                                           |
| Net weight             | 3.32                                                                                                                                                                                                               |
| Gross weight           | 3.62                                                                                                                                                                                                               |
| Customs tariff number  | 83024900                                                                                                                                                                                                           |
| EAN                    | 4028177920323                                                                                                                                                                                                      |
| ETIM 9                 | EC002620                                                                                                                                                                                                           |
| ECLASS 8.0             | 27189234                                                                                                                                                                                                           |
|                        |                                                                                                                                                                                                                    |