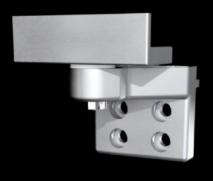

## VX 8619.050 - 180° hinge for VX swing frame, large

To extend the opening angle from 130° to 180° in the foremost installation position.

## **Features**

| Model No.              | VX 8619.050                                                                                            |
|------------------------|--------------------------------------------------------------------------------------------------------|
| Product description    | To extend the opening angle from 130° to 180° in the foremost installation position.                   |
| Benefits               | Provides optimum access to the components and 482.6 mm (19") components located behind the swing frame |
| Material               | Die-cast                                                                                               |
| Supply includes        | Hinge, top and bottom<br>Assembly parts                                                                |
| Opening angle          | 180°                                                                                                   |
| Note                   | Only suitable for installation in VX                                                                   |
| Load capacity (static) | 1,500 N                                                                                                |
| Packs of               | 1 pc(s).                                                                                               |
| Net weight             | 0.8                                                                                                    |
| Gross weight           | 0.849                                                                                                  |
| Customs tariff number  | 83021000                                                                                               |
| EAN                    | 4028177920293                                                                                          |
| ETIM 9                 | EC002620                                                                                               |
| ECLASS 8.0             | 27189234                                                                                               |