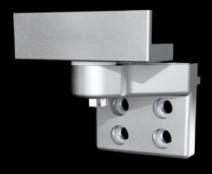

## VX 8619.051 - 180° hinge for VX swing frame, large

To extend the opening angle from 130° to 180° in the foremost installation position.

## **Features**

| Model No.              | VX 8619.051                                                                                            |
|------------------------|--------------------------------------------------------------------------------------------------------|
| Product description    | To extend the opening angle from 130° to 180° in the foremost installation position.                   |
| Benefits               | Provides optimum access to the components and 482.6 mm (19") components located behind the swing frame |
| Material               | Die-cast                                                                                               |
| Supply includes        | Hinge, top and bottom<br>Assembly parts                                                                |
| Opening angle          | 180°                                                                                                   |
| Note                   | Only suitable for installation in VX                                                                   |
| Load capacity (static) | 1,500 N                                                                                                |
| Packs of               | 1 pc(s).                                                                                               |
| Net weight             | 0.83                                                                                                   |
| Gross weight           | 0.84                                                                                                   |
| Customs tariff number  | 83021000                                                                                               |
| EAN                    | 4028177969230                                                                                          |
| ETIM 9                 | EC002620                                                                                               |
| ECLASS 8.0             | 27189234                                                                                               |