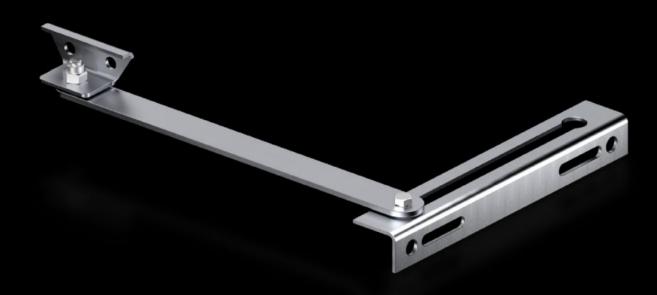

## SR 8619.270 - Swing frame stay

Secures the swing frame in the open position.

## Features

| Model No.             | SR 8619.270                                                                                                                   |
|-----------------------|-------------------------------------------------------------------------------------------------------------------------------|
| Design                | with 130° hinge                                                                                                               |
| Product description   | Secures the swing frame in the open position.                                                                                 |
| Installation options  | For mounting on swing frame, large: on the mounting kit, top<br>For mounting on swing frames, small: on the mounting kit, top |
| Packs of              | 1 pc(s).                                                                                                                      |
| Net weight            | 0.214                                                                                                                         |
| Gross weight          | 0.241                                                                                                                         |
| Customs tariff number | 73269098                                                                                                                      |
| EAN                   | 4028177921917                                                                                                                 |
| ETIM 9                | EC002626                                                                                                                      |
| ECLASS 8.0            | 27189266                                                                                                                      |
| ECLASS 8.0            | 27189266                                                                                                                      |