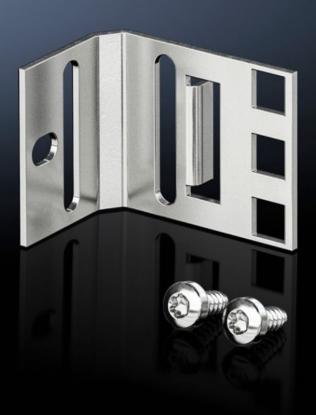

## VX 8619.330 - Adaptor pieces, 482.6 mm (19") for VX, VX SE

The 1 U sub-section of adaptor sections. For the installation of subracks and other 482.6 mm (19") equipment.

## **Features**

| Model No.               | VX 8619.330                                                                                                                                                                                                            |
|-------------------------|------------------------------------------------------------------------------------------------------------------------------------------------------------------------------------------------------------------------|
| Product description     |                                                                                                                                                                                                                        |
| Material                | Sheet steel, 2 mm                                                                                                                                                                                                      |
| Supply includes         | Assembly parts                                                                                                                                                                                                         |
| Units                   | 1 U                                                                                                                                                                                                                    |
| Installation dimensions | Installation width for components: 19"                                                                                                                                                                                 |
| Note                    | The 482.6 mm (19") measurement applies when mounting on the frame of 600 mm wide enclosures.  Depth-offset installation in 600 mm wide enclosures is possible using punched sections with mounting flanges, 18 x 64 mm |
| Packs of                | 4 pc(s).                                                                                                                                                                                                               |
| Net weight              | 0.22                                                                                                                                                                                                                   |
| Gross weight            | 0.22                                                                                                                                                                                                                   |
| Customs tariff number   | 73182900                                                                                                                                                                                                               |
| EAN                     | 4028177927025                                                                                                                                                                                                          |
| ETIM 9                  | EC002625                                                                                                                                                                                                               |
| ECLASS 8.0              | 27189234                                                                                                                                                                                                               |
|                         |                                                                                                                                                                                                                        |