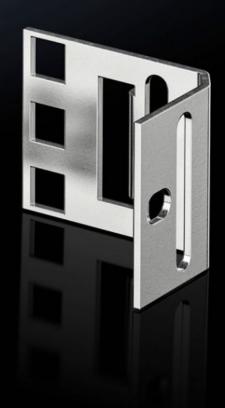

## VX 8619.330 - Adaptor pieces, 482.6 mm (19") for VX, VX SE

The 1 U sub-section of adaptor sections. For the installation of subracks and other 482.6 mm (19") equipment.

## **Features**

| Model No.               | VX 8619.330                                                                                                                                                                                                            |
|-------------------------|------------------------------------------------------------------------------------------------------------------------------------------------------------------------------------------------------------------------|
| Product description     |                                                                                                                                                                                                                        |
| Material                | Sheet steel, 2 mm                                                                                                                                                                                                      |
| Supply includes         | Assembly parts                                                                                                                                                                                                         |
| Units                   | 1 U                                                                                                                                                                                                                    |
| Installation dimensions | Installation width for components: 19"                                                                                                                                                                                 |
| Note                    | The 482.6 mm (19") measurement applies when mounting on the frame of 600 mm wide enclosures.  Depth-offset installation in 600 mm wide enclosures is possible using punched sections with mounting flanges, 18 x 64 mm |
| Packs of                | 4 pc(s).                                                                                                                                                                                                               |
| Net weight              | 0.22                                                                                                                                                                                                                   |
| Gross weight            | 0.22                                                                                                                                                                                                                   |
| Customs tariff number   | 73182900                                                                                                                                                                                                               |
| EAN                     | 4028177927025                                                                                                                                                                                                          |
| ETIM 9                  | EC002625                                                                                                                                                                                                               |
| ECLASS 8.0              | 27189234                                                                                                                                                                                                               |
|                         |                                                                                                                                                                                                                        |