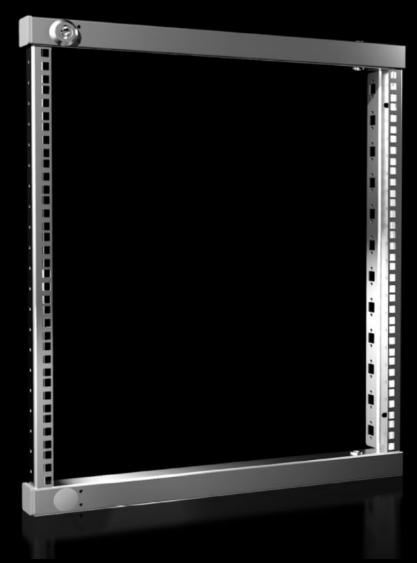

# VX 8619.530 - Swing frame, small for VX, VX SE, AX, 600 mm and 800 mm wide enclosures

For mounting 482.6 mm (19") equipment.

#### **Features**

| Model No.           | VX 8619.530                                                            |
|---------------------|------------------------------------------------------------------------|
| Product description | For mounting 482.6 mm (19") equipment.                                 |
| Material            | Sheet steel                                                            |
| Surface finish      | Zinc-plated                                                            |
| Supply includes     | 2 x 130° hinges                                                        |
|                     | Cam with double-bit lock insert                                        |
|                     | Parts for attaching to the installation kit                            |
| Note                | The swing frame stay is required to lock the open swing frame          |
|                     | Depending on the mounting situation, punched sections with             |
|                     | mounting flanges 23 x 64 mm are required                               |
|                     | In VX SE, on the enclosure section in conjunction with VX adaptor      |
|                     | rail                                                                   |
|                     | For further installation options, see "Technical details"              |
| Note on Model No.   | The installation kit AX is additionally required for internal mounting |
|                     | in AX                                                                  |
| To fit              | Enclosure type: VX                                                     |
|                     | VX SE                                                                  |
|                     | AX                                                                     |
|                     | Width: = 600 mm                                                        |
|                     | = 800 mm                                                               |
|                     | Height: ≥ 760 mm                                                       |