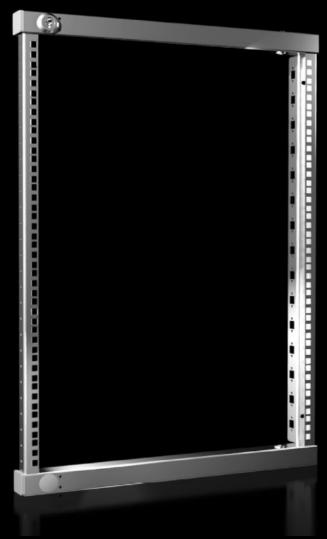

# VX 8619.540 - Swing frame, small for VX, VX SE, AX, 600 mm and 800 mm wide enclosures

For mounting 482.6 mm (19") equipment.

#### **Features**

| Model No.             | VX 8619.540                                                            |
|-----------------------|------------------------------------------------------------------------|
| Product description   | For mounting 482.6 mm (19") equipment.                                 |
| Material              | Sheet steel                                                            |
| Surface finish        | Zinc-plated                                                            |
| Supply includes       | 2 x 130° hinges                                                        |
|                       | Cam with double-bit lock insert                                        |
|                       | Parts for attaching to the installation kit                            |
| Note                  | The swing frame stay is required to lock the open swing frame          |
|                       | Depending on the mounting situation, punched sections with             |
|                       | mounting flanges 23 x 64 mm are required                               |
|                       | In VX SE, on the enclosure section in conjunction with VX adaptor rail |
|                       | For further installation options, see "Technical details"              |
| To fit                | Enclosure type: VX                                                     |
|                       | VX SE                                                                  |
|                       | Width: = 600 mm                                                        |
|                       | = 800 mm                                                               |
| To fit enclosure type | VX                                                                     |
|                       | VX SE                                                                  |
| Units                 | 15 U                                                                   |
|                       |                                                                        |