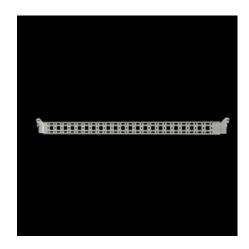

# Punched section with mounting flange, 14 x 39 mm

State: 25.08.2025 (Source: rittal.com/ua-en)

## VX 8619.760 - Punched section with mounting flange, 14 x 39 mm for VX, VX SE, PC, IW, AX

For securing cable ducts, cable conduit holders, equipment installed on the door, etc.

#### **Features**

| Model No.                      | VX 8619.760                                                                                                                         |
|--------------------------------|-------------------------------------------------------------------------------------------------------------------------------------|
| Product description            | For attaching cable ducts, cable conduit holders, equipment installed on the door, etc.                                             |
| Material                       | Sheet steel                                                                                                                         |
| Surface finish                 | Zinc-plated                                                                                                                         |
| Supply includes                | Assembly parts                                                                                                                      |
| Distance between fixing points | 575 mm                                                                                                                              |
| AX installation options        | In enclosure width 600 mm and in enclosure height 700 mm, in conjunction with rail for interior installation AX                     |
| Assembly instruction           | For installation in AX sheet steel, only in conjunction with rail for interior installation AX                                      |
| Note                           | For installing your own components on the punched section with mounting flange, metal screws or self-tapping M5 screws are required |
| To fit                         | Enclosure type: AX<br>Suitable for width or height or depth: 700 mm                                                                 |
| Packs of                       | 4 pc(s).                                                                                                                            |