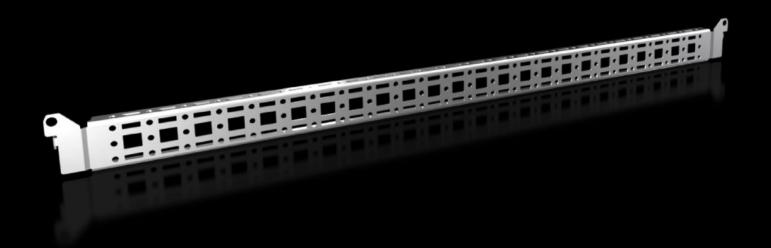

# Punched section with mounting flange, 14 x 39 mm

State: 25.08.2025 (Source: rittal.com/ua-en)

## VX 8619.760 - Punched section with mounting flange, 14 x 39 mm for VX, VX SE, PC, IW, AX

For securing cable ducts, cable conduit holders, equipment installed on the door, etc.

#### **Features**

| Model No.                      | VX 8619.760                                                                                                                         |
|--------------------------------|-------------------------------------------------------------------------------------------------------------------------------------|
| Product description            | For attaching cable ducts, cable conduit holders, equipment installed on the door, etc.                                             |
| Material                       | Sheet steel                                                                                                                         |
| Surface finish                 | Zinc-plated                                                                                                                         |
| Supply includes                | Assembly parts                                                                                                                      |
| Distance between fixing points | 575 mm                                                                                                                              |
| AX installation options        | In enclosure width 600 mm and in enclosure height 700 mm, in conjunction with rail for interior installation AX                     |
| Assembly instruction           | For installation in AX sheet steel, only in conjunction with rail for interior installation AX                                      |
| Note                           | For installing your own components on the punched section with mounting flange, metal screws or self-tapping M5 screws are required |
| To fit                         | Enclosure type: AX<br>Suitable for width or height or depth: 700 mm                                                                 |
| Packs of                       | 4 pc(s).                                                                                                                            |