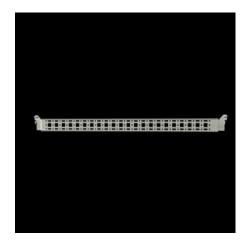

# Punched section with mounting flange, 14 x 39 mm

State: 18.09.2025 (Source: rittal.com/ua-en)

# VX 8619.770 - Punched section with mounting flange, 14 x 39 mm for VX, VX SE, PC, IW, AX

For securing cable ducts, cable conduit holders, equipment installed on the door, etc.

#### **Features**

| VX 8619.770                                                                                                                         |
|-------------------------------------------------------------------------------------------------------------------------------------|
| For attaching cable ducts, cable conduit holders, equipment installed on the door, etc.                                             |
| Sheet steel                                                                                                                         |
| Zinc-plated                                                                                                                         |
| Assembly parts                                                                                                                      |
| 1,075 mm                                                                                                                            |
| In enclosure height 1200 mm, in conjunction with rail for interior installation AX                                                  |
| In enclosure height 1200 mm                                                                                                         |
| For installation in AX sheet steel, only in conjunction with rail for interior installation AX                                      |
| For installing your own components on the punched section with mounting flange, metal screws or self-tapping M5 screws are required |
|                                                                                                                                     |