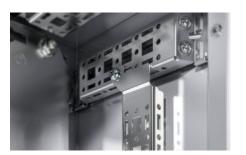

# VX 8619.770 - Punched section with mounting flange, 14 x 39 mm for VX, VX SE, PC, IW, AX

For securing cable ducts, cable conduit holders, equipment installed on the door, etc.

#### **Features**

| VX 8619.770                                                                                                                         |
|-------------------------------------------------------------------------------------------------------------------------------------|
| For attaching cable ducts, cable conduit holders, equipment installed on the door, etc.                                             |
| Sheet steel                                                                                                                         |
| Zinc-plated                                                                                                                         |
| Assembly parts                                                                                                                      |
| 1,075 mm                                                                                                                            |
| In enclosure height 1200 mm, in conjunction with rail for interior installation AX                                                  |
| In enclosure height 1200 mm                                                                                                         |
| For installation in AX sheet steel, only in conjunction with rail for interior installation AX                                      |
| For installing your own components on the punched section with mounting flange, metal screws or self-tapping M5 screws are required |
|                                                                                                                                     |