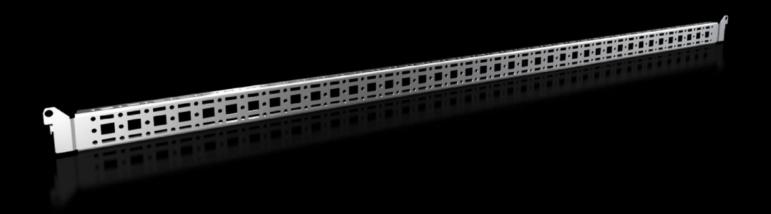

# Punched section with mounting flange, 14 x 39 mm

State: 18.09.2025 (Source: rittal.com/ua-en)

# VX 8619.770 - Punched section with mounting flange, 14 x 39 mm for VX, VX SE, PC, IW, AX

For securing cable ducts, cable conduit holders, equipment installed on the door, etc.

#### **Features**

| VX 8619.770                                                                                                                         |
|-------------------------------------------------------------------------------------------------------------------------------------|
| For attaching cable ducts, cable conduit holders, equipment installed on the door, etc.                                             |
| Sheet steel                                                                                                                         |
| Zinc-plated                                                                                                                         |
| Assembly parts                                                                                                                      |
| 1,075 mm                                                                                                                            |
| In enclosure height 1200 mm, in conjunction with rail for interior installation AX                                                  |
| In enclosure height 1200 mm                                                                                                         |
| For installation in AX sheet steel, only in conjunction with rail for interior installation AX                                      |
| For installing your own components on the punched section with mounting flange, metal screws or self-tapping M5 screws are required |
|                                                                                                                                     |