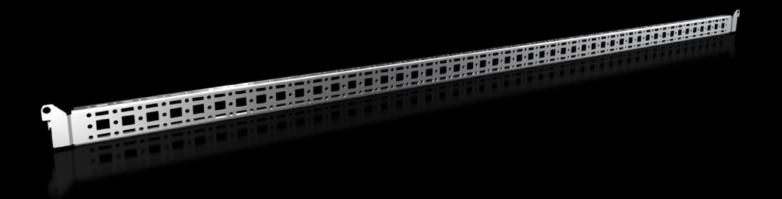

# Punched section with mounting flange, 14 x 39 mm

State: 07.09.2025 (Source: rittal.com/ua-en)

## VX 8619.780 - Punched section with mounting flange, 14 x 39 mm for VX, VX SE, PC, IW, AX

For securing cable ducts, cable conduit holders, equipment installed on the door, etc.

#### **Features**

| VX 8619.780                                                                                                                         |
|-------------------------------------------------------------------------------------------------------------------------------------|
| For attaching cable ducts, cable conduit holders, equipment installed on the door, etc.                                             |
| Sheet steel                                                                                                                         |
| Zinc-plated                                                                                                                         |
| Assembly parts                                                                                                                      |
| 1,275 mm                                                                                                                            |
| In enclosure height 1400 mm, in conjunction with rail for interior installation AX                                                  |
| In enclosure height 760 mm                                                                                                          |
| For installation in AX sheet steel, only in conjunction with rail for interior installation AX                                      |
| For installing your own components on the punched section with mounting flange, metal screws or self-tapping M5 screws are required |
|                                                                                                                                     |