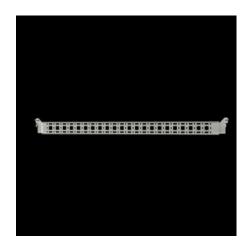

# Punched section with mounting flange, 14 x 39 mm

State: 07.09.2025 (Source: rittal.com/ua-en)

## VX 8619.780 - Punched section with mounting flange, 14 x 39 mm for VX, VX SE, PC, IW, AX

For securing cable ducts, cable conduit holders, equipment installed on the door, etc.

#### **Features**

| VX 8619.780                                                                                                                         |
|-------------------------------------------------------------------------------------------------------------------------------------|
| For attaching cable ducts, cable conduit holders, equipment installed on the door, etc.                                             |
| Sheet steel                                                                                                                         |
| Zinc-plated                                                                                                                         |
| Assembly parts                                                                                                                      |
| 1,275 mm                                                                                                                            |
| In enclosure height 1400 mm, in conjunction with rail for interior installation AX                                                  |
| In enclosure height 760 mm                                                                                                          |
| For installation in AX sheet steel, only in conjunction with rail for interior installation AX                                      |
| For installing your own components on the punched section with mounting flange, metal screws or self-tapping M5 screws are required |
|                                                                                                                                     |