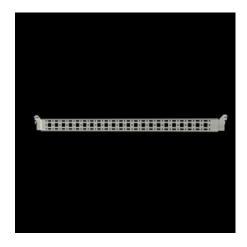

# Punched section with mounting flange, 14 x 39 mm

State: 14.09.2025 (Source: rittal.com/ua-en)

## VX 8619.790 - Punched section with mounting flange, 14 x 39 mm for VX, VX SE, PC, IW, AX

For securing cable ducts, cable conduit holders, equipment installed on the door, etc.

#### **Features**

| Model No.                      | VX 8619.790                                                                                                                         |
|--------------------------------|-------------------------------------------------------------------------------------------------------------------------------------|
| Product description            | For attaching cable ducts, cable conduit holders, equipment installed on the door, etc.                                             |
| Material                       | Sheet steel                                                                                                                         |
| Surface finish                 | Zinc-plated                                                                                                                         |
| Supply includes                | Assembly parts                                                                                                                      |
| Distance between fixing points | 635 mm                                                                                                                              |
| AX installation options        | In enclosure height 760 mm, in conjunction with rail for interior installation AX                                                   |
| Assembly instruction           | For installation in AX sheet steel, only in conjunction with rail for interior installation AX                                      |
| Note                           | For installing your own components on the punched section with mounting flange, metal screws or self-tapping M5 screws are required |
| To fit                         | Enclosure type: AX<br>Suitable for width or height or depth: 760 mm                                                                 |
| Packs of                       | 4 pc(s).                                                                                                                            |