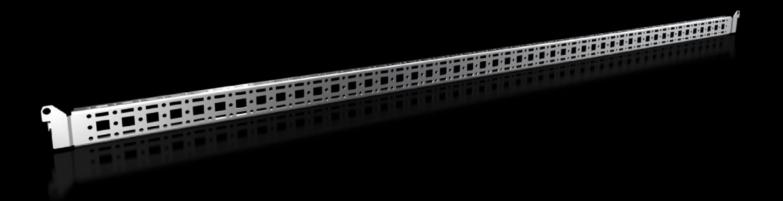

# Punched section with mounting flange, 14 x 39 mm

State: 14.09.2025 (Source: rittal.com/ua-en)

## VX 8619.790 - Punched section with mounting flange, 14 x 39 mm for VX, VX SE, PC, IW, AX

For securing cable ducts, cable conduit holders, equipment installed on the door, etc.

#### **Features**

| Model No.                      | VX 8619.790                                                                                                                         |
|--------------------------------|-------------------------------------------------------------------------------------------------------------------------------------|
| Product description            | For attaching cable ducts, cable conduit holders, equipment installed on the door, etc.                                             |
| Material                       | Sheet steel                                                                                                                         |
| Surface finish                 | Zinc-plated                                                                                                                         |
| Supply includes                | Assembly parts                                                                                                                      |
| Distance between fixing points | 635 mm                                                                                                                              |
| AX installation options        | In enclosure height 760 mm, in conjunction with rail for interior installation AX                                                   |
| Assembly instruction           | For installation in AX sheet steel, only in conjunction with rail for interior installation AX                                      |
| Note                           | For installing your own components on the punched section with mounting flange, metal screws or self-tapping M5 screws are required |
| To fit                         | Enclosure type: AX<br>Suitable for width or height or depth: 760 mm                                                                 |
| Packs of                       | 4 pc(s).                                                                                                                            |