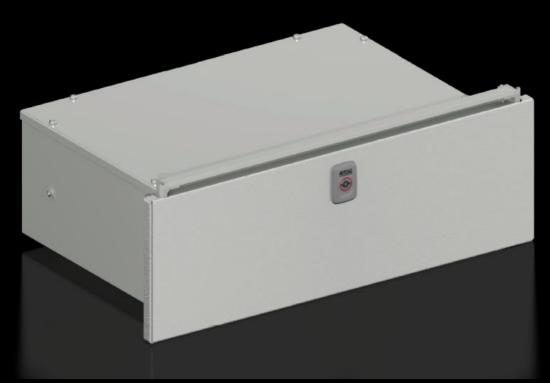

## VX 8620.520 - Drawer for keyboard and mouse for VX

For mouse and keyboard with a maximum width of 500/700 mm. A high level of protection is retained, even with the flap open.

#### **Features**

| VX 8620.520                                                                                                                 |
|-----------------------------------------------------------------------------------------------------------------------------|
| For mouse and keyboard with a maximum width of 500/700 mm. A high level of protection is retained, even with the flap open. |
| Sheet steel                                                                                                                 |
| RAL 7035                                                                                                                    |
| Drawer Flap Cross member Assembly parts                                                                                     |
| Width: 600 mm<br>Height: 200 mm<br>Depth: 340 mm                                                                            |
| IP 54                                                                                                                       |
| 1 pc(s).                                                                                                                    |
| 16.06                                                                                                                       |
| 17.34                                                                                                                       |
| 94039910                                                                                                                    |
| 4028177926875                                                                                                               |
| EC002620                                                                                                                    |
| 27189261                                                                                                                    |
|                                                                                                                             |