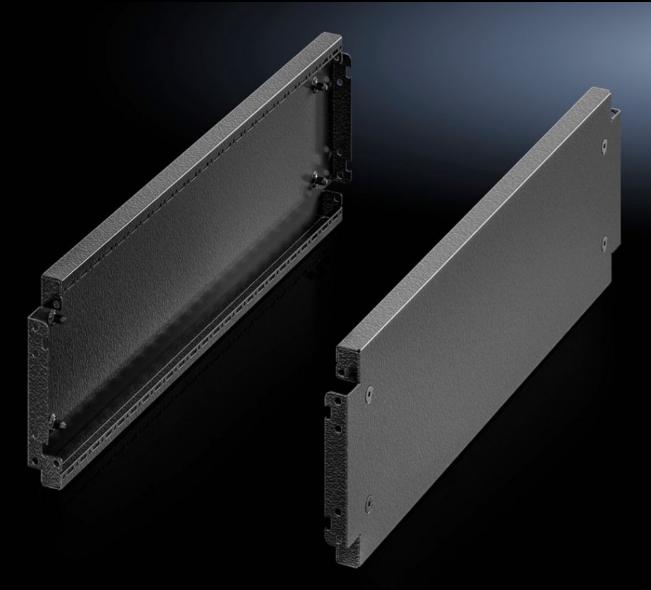

## VX 8640.044 - Base/plinth trim panels, side, 200 mm for base/plinth system VX, sheet steel

To finish off a base/plinth unit at the sides and for additional stability or interior configuration of bayed base/plinths. One 200 mm high or two 100 mm high trim panels may optionally be fitted on 200 mm high base/plinths.

## Features

| Model No.             | VX 8640.044                                                                                                                                                                                                                                          |
|-----------------------|------------------------------------------------------------------------------------------------------------------------------------------------------------------------------------------------------------------------------------------------------|
| Product description   | To finish off a base/plinth unit at the sides and for additional<br>stabilisation or for the interior configuration of bayed base/plinths<br>One 200 mm high or two 100 mm high trim panels may optionally<br>be fitted on 200 mm high base/plinths. |
| Material              | Sheet steel                                                                                                                                                                                                                                          |
| Colour                | RAL 9005                                                                                                                                                                                                                                             |
| Supply includes       | Assembly parts                                                                                                                                                                                                                                       |
| Dimensions            | Height: 200 mm                                                                                                                                                                                                                                       |
| To fit                | Depth: = 800 mm                                                                                                                                                                                                                                      |
| Type rating to UL 50E | Type 1<br>Type 12                                                                                                                                                                                                                                    |
| Weight/pack           | 4.14 kg                                                                                                                                                                                                                                              |
| Packs of              | 2 pc(s).                                                                                                                                                                                                                                             |
| Net weight            | 3.94                                                                                                                                                                                                                                                 |
| Gross weight          | 4.14                                                                                                                                                                                                                                                 |
| Customs tariff number | 94039910                                                                                                                                                                                                                                             |
| EAN                   | 4028177959057                                                                                                                                                                                                                                        |
| E-Number Sweden       | E3465387                                                                                                                                                                                                                                             |
| ETIM 9                | EC000721                                                                                                                                                                                                                                             |
| ECLASS 8.0            | 27182003                                                                                                                                                                                                                                             |