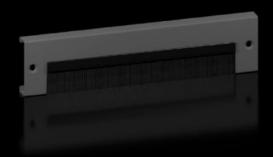

# Base/plinth trim panels with brush strip

State: 07.08.2025 (Source: rittal.com/ua-en)

## VX 8660.092 - Base/plinth trim panels with brush strip for base/plinth system VX, sheet steel

For cable entry in the base/plinth. With a 200 mm base/plinth height, one or two trim panels with brush strip may optionally be used. Thanks to the optional trim panel attachment, the trim panels with brush strip may also be fitted at the front, rear or side of the base/plinth corner piece.

#### **Features**

| Model No.             | VX 8660.092                                                                    |
|-----------------------|--------------------------------------------------------------------------------|
| Design                | with brush strip                                                               |
| Material              | Base/plinth trims: Sheet steel                                                 |
|                       | Brush strip: Plastic, self-extinguishing                                       |
| Colour                | RAL 9005                                                                       |
| Dimensions            | Height: 100 mm                                                                 |
| To fit                | Enclosure type: VX                                                             |
|                       | VX IT                                                                          |
|                       | VX SE                                                                          |
|                       | TX CableNet                                                                    |
|                       | TS                                                                             |
|                       | TS IT                                                                          |
|                       | TP                                                                             |
|                       | PC                                                                             |
|                       | IW                                                                             |
|                       | CX                                                                             |
|                       | To fit width/depth: 600 mm                                                     |
| Packs of              | 2 pc(s).                                                                       |
| To fit                | for base/plinth system VX, sheet steel                                         |
| Assembly instruction  | For installation in the depth, the optional trim panel attachment is required. |
| Net weight            | 1.1                                                                            |
| Gross weight          | 1.136                                                                          |
| Customs tariff number | 94039910                                                                       |
|                       |                                                                                |