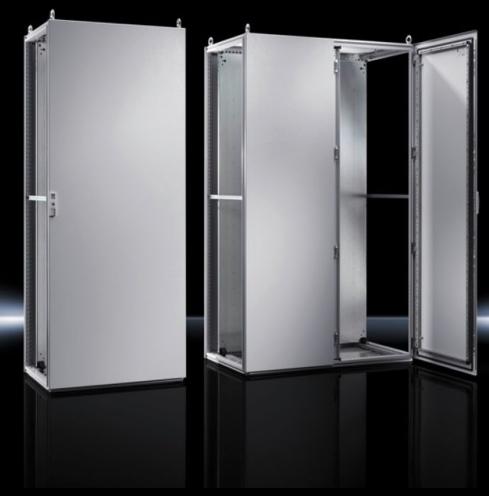

## TS 8665.500 - Baying systems TS 8

The TS 8 sheet steel baying system, with its symmetrical profile in the width and depth, offers a significant space gain, plus simple interior installation. This likewise ensures bayability from all sides. Additionally, the integral, automatic potential equalisation of all enclosure panels and the triple surface treatment ensure optimum safety.

### Features

| Enclosure frame                                                       |
|-----------------------------------------------------------------------|
| Door(s) R/h door hinge with single-door enclosures, may be swapped to |
| opposite side                                                         |
| Roof plate                                                            |
| Rear panel                                                            |
| 4 eyebolts                                                            |
| Lock: 3 mm double-bit                                                 |
| Gland plates                                                          |
| Mounting plate                                                        |
| 2 TS punched rails 18 x 38 mm                                         |
| Width: 600 mm                                                         |
| Height: 1,600 mm                                                      |
| Depth: 500 mm                                                         |
| 499 mm x 1,496 mm                                                     |
| IP 55                                                                 |
| NEMA 1                                                                |
| NEMA 12                                                               |
| Type 1                                                                |
| Type 12                                                               |
| IK09                                                                  |
| 1                                                                     |
| Sheet steel                                                           |
| 1 pc(s).                                                              |
| 81                                                                    |
| 84.4                                                                  |
| 4028177386655                                                         |
| EC000261                                                              |
| 27180101                                                              |
|                                                                       |