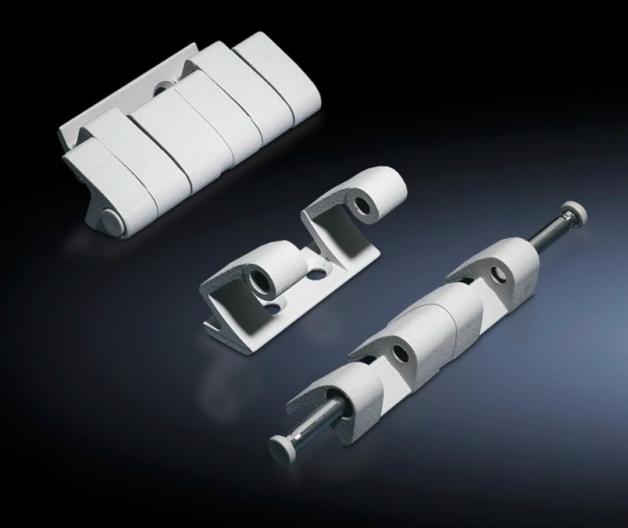

## SZ 8701.180 - 180° hinge

To extend the door opening angle to  $180^{\circ}$ 

## **Features**

| Model No.                 | SZ 8701.180                                                                                                                    |
|---------------------------|--------------------------------------------------------------------------------------------------------------------------------|
| Material                  | Die-cast zinc                                                                                                                  |
| Colour                    | Matt nickel-plated                                                                                                             |
| Supply includes           | Assembly parts                                                                                                                 |
| Door opening angle        | 180°                                                                                                                           |
| Note                      | The protection category of the enclosure may be reduced.  The doors must be hinged on the same side when enclosures are bayed. |
| Suitable for door variant | Sheet steel door<br>Stainless steel door                                                                                       |
| To fit enclosure type     | TS<br>VX SE                                                                                                                    |
| Packs of                  | 4 pc(s).                                                                                                                       |
| Net weight                | 0.92                                                                                                                           |
| Gross weight              | 0.964                                                                                                                          |
| Customs tariff number     | 83021000                                                                                                                       |
| EAN                       | 4028177300057                                                                                                                  |
| ETIM 9                    | EC001167                                                                                                                       |
| ECLASS 8.0                | 27409219                                                                                                                       |