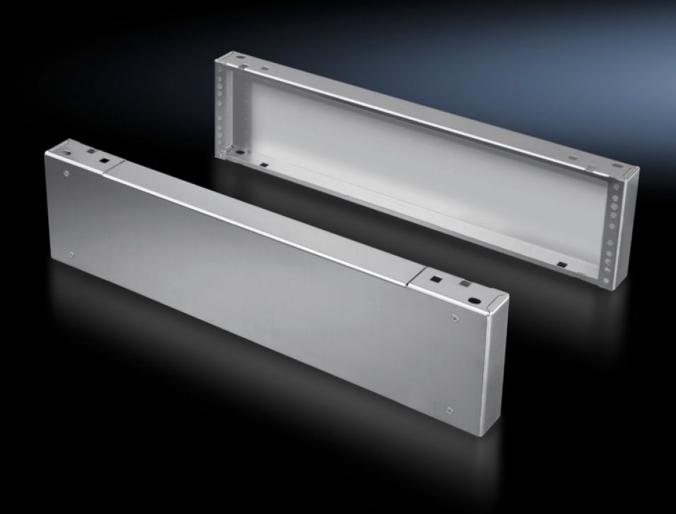

## TS 8702.000 - Base/plinth components, front and rear, 200 mm Stainless steel for TS, VX SE

Base/plinth components, front and rear, stainless steel, 200 mm.

#### **Features**

| Model No.             | TS 8702.000                                                                                                    |
|-----------------------|----------------------------------------------------------------------------------------------------------------|
| Material              | Stainless steel 1.4301 (AISI 304)                                                                              |
| Surface finish        | Brushed, grain 400                                                                                             |
| Supply includes       | 1 trim panel front/rear 2 corner pieces with removable trim panel Assembly parts for mounting on the enclosure |
| Dimensions            | Height: 200 mm                                                                                                 |
| To fit                | Enclosure type: TS: = 1,000 mm                                                                                 |
| Packs of              | 2 pc(s).                                                                                                       |
| Net weight            | 12.104                                                                                                         |
| Gross weight          | 12.74                                                                                                          |
| Customs tariff number | 94039910                                                                                                       |
| EAN                   | 4028177666320                                                                                                  |
| ETIM 9                | EC000721                                                                                                       |
| ECLASS 8.0            | 27182003                                                                                                       |