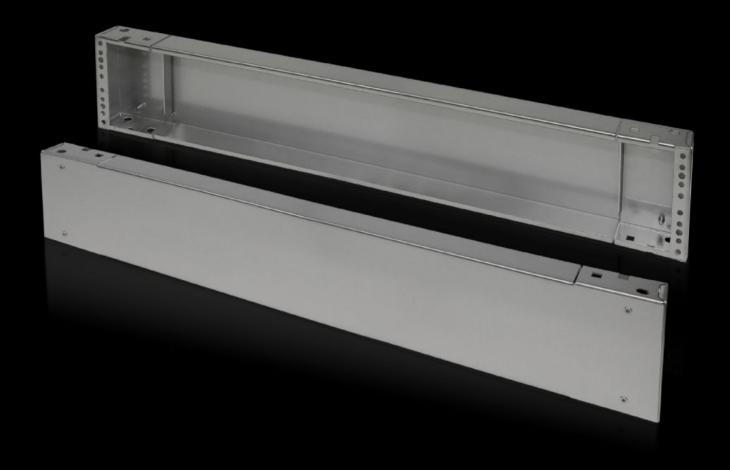

# Base/plinth components, front and rear, 200 mm

State: 24.08.2025 (Source: rittal.com/ua-en)

## TS 8702.200 - Base/plinth components, front and rear, 200 mm Stainless steel for TS, VX SE

Base/plinth components, front and rear, stainless steel, 200 mm.

#### **Features**

| Model No.             | TS 8702.200                                                                                                    |
|-----------------------|----------------------------------------------------------------------------------------------------------------|
| Material              | Stainless steel 1.4301 (AISI 304)                                                                              |
| Surface finish        | Brushed, grain 400                                                                                             |
| Supply includes       | 1 trim panel front/rear 2 corner pieces with removable trim panel Assembly parts for mounting on the enclosure |
| Dimensions            | Height: 200 mm                                                                                                 |
| To fit                | Enclosure type: TS: = 1,200 mm                                                                                 |
| Packs of              | 2 pc(s).                                                                                                       |
| Net weight            | 14.078                                                                                                         |
| Gross weight          | 14.9                                                                                                           |
| Customs tariff number | 94039910                                                                                                       |
| EAN                   | 4028177299986                                                                                                  |
| ETIM 9                | EC000721                                                                                                       |
| ECLASS 8.0            | 27182003                                                                                                       |