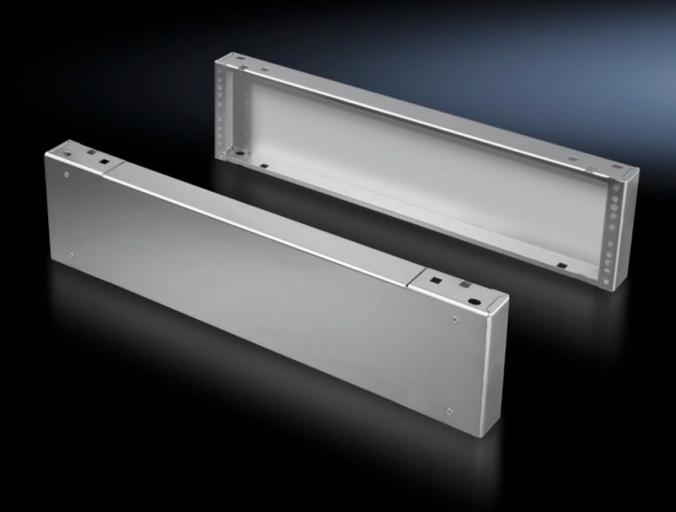

# Base/plinth components, front and rear, 200 mm

State: 06.09.2025 (Source: rittal.com/ua-en)

## TS 8702.600 - Base/plinth components, front and rear, 200 mm Stainless steel for TS, VX SE

Base/plinth components, front and rear, stainless steel, 200 mm.

#### **Features**

| Model No.             | TS 8702.600                                                                                                    |
|-----------------------|----------------------------------------------------------------------------------------------------------------|
| Material              | Stainless steel 1.4301 (AISI 304)                                                                              |
| Surface finish        | Brushed, grain 400                                                                                             |
| Supply includes       | 1 trim panel front/rear 2 corner pieces with removable trim panel Assembly parts for mounting on the enclosure |
| Dimensions            | Height: 200 mm                                                                                                 |
| To fit                | Enclosure type: TS: = 600 mm                                                                                   |
| Packs of              | 2 pc(s).                                                                                                       |
| Net weight            | 7.92                                                                                                           |
| Gross weight          | 8.44                                                                                                           |
| Customs tariff number | 94039910                                                                                                       |
| EAN                   | 4028177299979                                                                                                  |
| ETIM 9                | EC000721                                                                                                       |
| ECLASS 8.0            | 27182003                                                                                                       |
|                       |                                                                                                                |