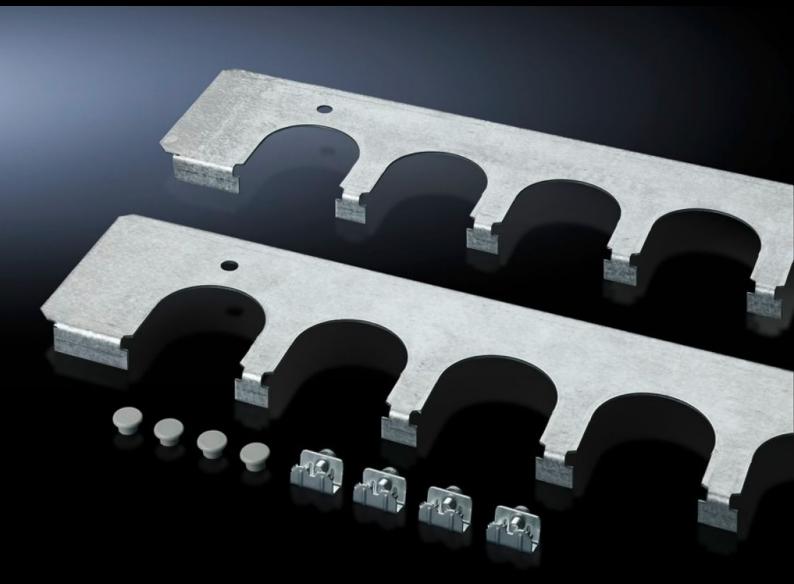

## SZ 8800.060 - Cable entry plates for installation in TS, SE and PC enclosures

Secure cable routing in conjunction with cable entry grommets, connector grommets. Fitted instead of standard gland plates.

## **Features**

| Model No.             | SZ 8800.060                                                                                                                                                                                                                               |
|-----------------------|-------------------------------------------------------------------------------------------------------------------------------------------------------------------------------------------------------------------------------------------|
| Product description   | Secure cable routing in conjunction with cable entry grommets, connector grommets. Fitted instead of standard gland plates.                                                                                                               |
| Benefits              | Particularly well-suited to cables with different cross-sections Thanks to the enclosure symmetry, where dimensions permit, cable entry plates may also be inserted in the enclosure depth, right and left, analogous to the gland plates |
| Material              | Sheet steel                                                                                                                                                                                                                               |
| Surface finish        | Zinc-plated                                                                                                                                                                                                                               |
| Supply includes       | Assembly parts                                                                                                                                                                                                                            |
| Number of cut-outs    | 5                                                                                                                                                                                                                                         |
| To fit                | Enclosure type: TS: = 600 mm Enclosure type: SE Enclosure type: PC                                                                                                                                                                        |
| Packs of              | 2 pc(s).                                                                                                                                                                                                                                  |
| Net weight            | 0.874                                                                                                                                                                                                                                     |
| Gross weight          | 1.074                                                                                                                                                                                                                                     |
| Customs tariff number | 73269098                                                                                                                                                                                                                                  |
| EAN                   | 4028177212466                                                                                                                                                                                                                             |
| ETIM 9                | EC002620                                                                                                                                                                                                                                  |
| ECLASS 8.0            | 27189261                                                                                                                                                                                                                                  |
|                       |                                                                                                                                                                                                                                           |