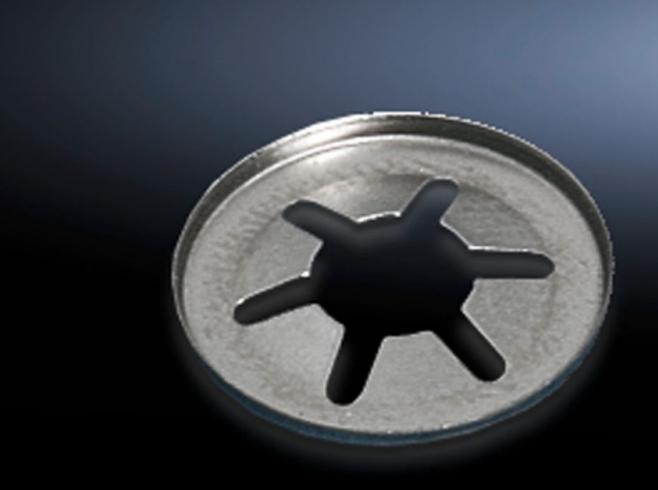

## TS 8800.070 - Spring washer for TS locking bar

As a replacement after dismantling the TS locking rods, as the spring washers cannot be reused.

## **Features**

| Model No.             | TS 8800.070                                                                                                                                                          |
|-----------------------|----------------------------------------------------------------------------------------------------------------------------------------------------------------------|
| Product description   | Spring washers cannot be reused. This means that after removing the TS locking rods, for example when replacing the door hinge, new spring washers will be required. |
| Material              | Spring steel                                                                                                                                                         |
| Surface finish        | Zinc-plated                                                                                                                                                          |
| Packs of              | 100 pc(s).                                                                                                                                                           |
| Net weight            | 0.1                                                                                                                                                                  |
| Gross weight          | 0.04                                                                                                                                                                 |
| Customs tariff number | 73182100                                                                                                                                                             |
| EAN                   | 4028177229594                                                                                                                                                        |
| ETIM 9                | EC002626                                                                                                                                                             |
| ECLASS 8.0            | 27189266                                                                                                                                                             |