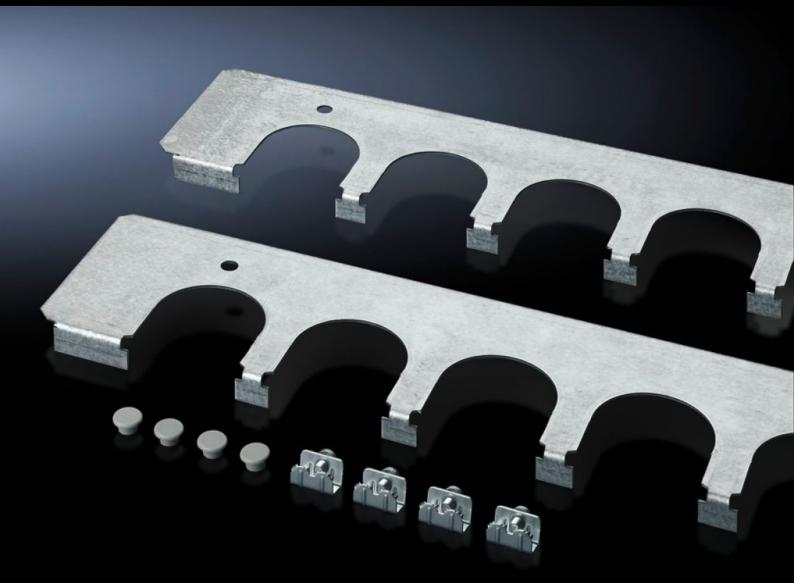

## SZ 8800.080 - Cable entry plates for installation in TS, SE and PC enclosures

Secure cable routing in conjunction with cable entry grommets, connector grommets. Fitted instead of standard gland plates.

## **Features**

| Model No.             | SZ 8800.080                                                                                                                                                                                                                               |
|-----------------------|-------------------------------------------------------------------------------------------------------------------------------------------------------------------------------------------------------------------------------------------|
| Product description   | Secure cable routing in conjunction with cable entry grommets, connector grommets. Fitted instead of standard gland plates.                                                                                                               |
| Benefits              | Particularly well-suited to cables with different cross-sections Thanks to the enclosure symmetry, where dimensions permit, cable entry plates may also be inserted in the enclosure depth, right and left, analogous to the gland plates |
| Material              | Sheet steel                                                                                                                                                                                                                               |
| Surface finish        | Zinc-plated                                                                                                                                                                                                                               |
| Supply includes       | Assembly parts                                                                                                                                                                                                                            |
| Number of cut-outs    | 8                                                                                                                                                                                                                                         |
| To fit                | Enclosure type: TS: = 800 mm Enclosure type: SE Enclosure type: PC                                                                                                                                                                        |
| Packs of              | 2 pc(s).                                                                                                                                                                                                                                  |
| Net weight            | 1.228                                                                                                                                                                                                                                     |
| Gross weight          | 1.46                                                                                                                                                                                                                                      |
| Customs tariff number | 73269098                                                                                                                                                                                                                                  |
| EAN                   | 4028177212473                                                                                                                                                                                                                             |
| ETIM 9                | EC002620                                                                                                                                                                                                                                  |
| ECLASS 8.0            | 27189261                                                                                                                                                                                                                                  |
|                       |                                                                                                                                                                                                                                           |