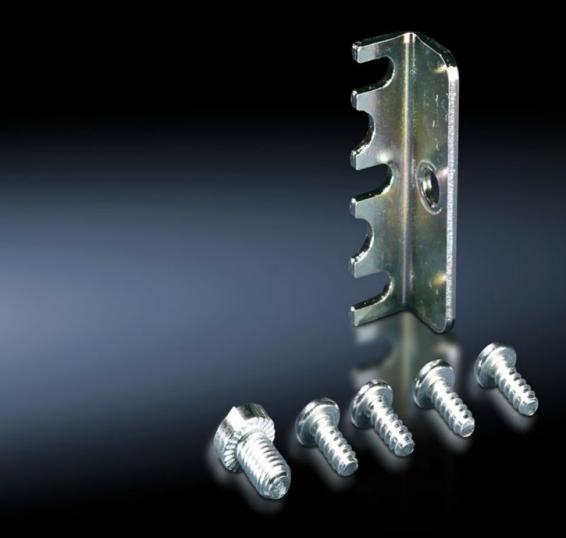

### TS 8800.090 - Mounting plate attachment for TS, VX SE

For additional clamping and to reduce potential vibration of the mounting plate. Select according to mounting position, installation type and enclosure.

#### **Features**

| Model No.             | TS 8800.090                                                                                                                                              |  |
|-----------------------|----------------------------------------------------------------------------------------------------------------------------------------------------------|--|
| Product description   | For additional clamping and to reduce potential vibration of the mounting plate. Select according to mounting position, installation type and enclosure. |  |
| Benefits              | No impairment to the mounting surface. May optionally used for attachment or screw fastening.                                                            |  |
| Material              | Sheet steel                                                                                                                                              |  |
| Surface finish        | Zinc-plated                                                                                                                                              |  |
| Supply includes       | Assembly parts                                                                                                                                           |  |
| Installation options  | Side<br>Rear, flush with enclosure frame<br>Set forward on a 25 mm pitch pattern                                                                         |  |
| To fit                | Enclosure type: TS 8<br>SE                                                                                                                               |  |
| Packs of              | 10 pc(s).                                                                                                                                                |  |
| Net weight            | 0.42                                                                                                                                                     |  |
| Gross weight          | 0.55                                                                                                                                                     |  |
| Customs tariff number | 73269098                                                                                                                                                 |  |
| EAN                   | 4028177232716                                                                                                                                            |  |
|                       |                                                                                                                                                          |  |