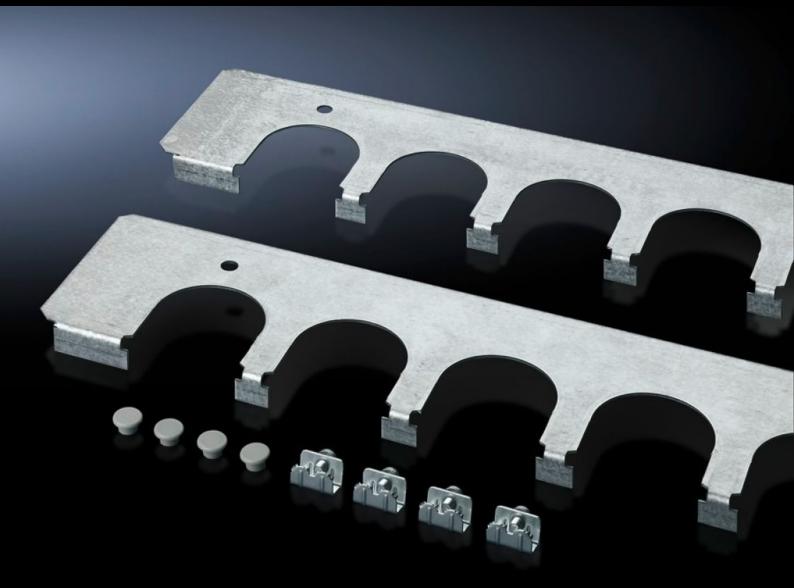

## SZ 8800.100 - Cable entry plates for installation in TS, SE and PC enclosures

Secure cable routing in conjunction with cable entry grommets, connector grommets. Fitted instead of standard gland plates.

## **Features**

| Model No.             | SZ 8800.100                                                                                                                                                                                                                               |
|-----------------------|-------------------------------------------------------------------------------------------------------------------------------------------------------------------------------------------------------------------------------------------|
| Product description   | Secure cable routing in conjunction with cable entry grommets, connector grommets. Fitted instead of standard gland plates.                                                                                                               |
| Benefits              | Particularly well-suited to cables with different cross-sections Thanks to the enclosure symmetry, where dimensions permit, cable entry plates may also be inserted in the enclosure depth, right and left, analogous to the gland plates |
| Material              | Sheet steel                                                                                                                                                                                                                               |
| Surface finish        | Zinc-plated                                                                                                                                                                                                                               |
| Supply includes       | Assembly parts                                                                                                                                                                                                                            |
| Number of cut-outs    | 4                                                                                                                                                                                                                                         |
| To fit                | Enclosure type: TS: = 1,000 mm<br>Enclosure type: SE                                                                                                                                                                                      |
| Packs of              | 4 pc(s).                                                                                                                                                                                                                                  |
| Net weight            | 1.708                                                                                                                                                                                                                                     |
| Gross weight          | 1.907                                                                                                                                                                                                                                     |
| Customs tariff number | 73269098                                                                                                                                                                                                                                  |
| EAN                   | 4028177212480                                                                                                                                                                                                                             |
| ETIM 9                | EC002620                                                                                                                                                                                                                                  |
| ECLASS 8.0            | 27189261                                                                                                                                                                                                                                  |
|                       |                                                                                                                                                                                                                                           |