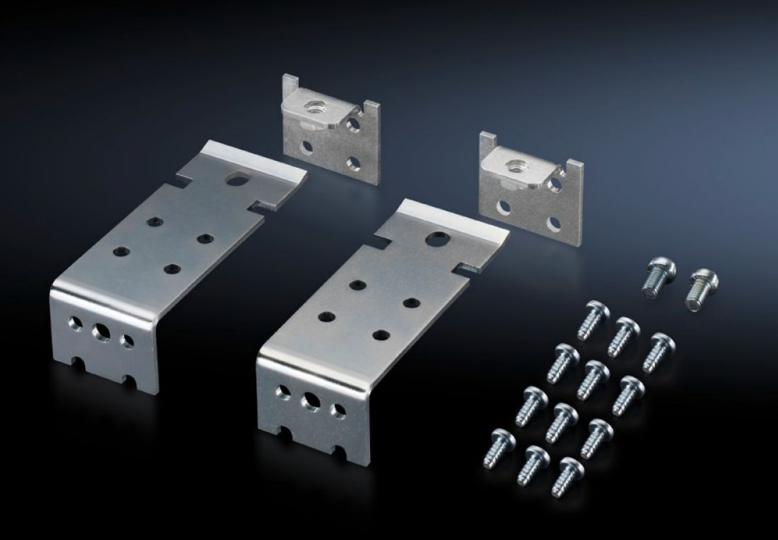

## TS 8800.170 - Baying clamp, horizontal for back-to-back mounting

For back-to-back mounting and in situ assembly of enclosures with mounting plate in the rearmost installation position.

## **Features**

| Model No.             | TS 8800.170                                                                                              |
|-----------------------|----------------------------------------------------------------------------------------------------------|
| Product description   | Two-piece, for in situ assembly of enclosures with mounting plate in the rearmost installation position. |
| Material              | Sheet steel                                                                                              |
| Surface finish        | Zinc-plated                                                                                              |
| Supply includes       | Assembly parts                                                                                           |
| Packs of              | 4 pc(s).                                                                                                 |
| Net weight            | 1                                                                                                        |
| Gross weight          | 1.052                                                                                                    |
| Customs tariff number | 73269098                                                                                                 |
| EAN                   | 4028177317239                                                                                            |
| ETIM 9                | EC002622                                                                                                 |
| ECLASS 8.0            | 27189263                                                                                                 |