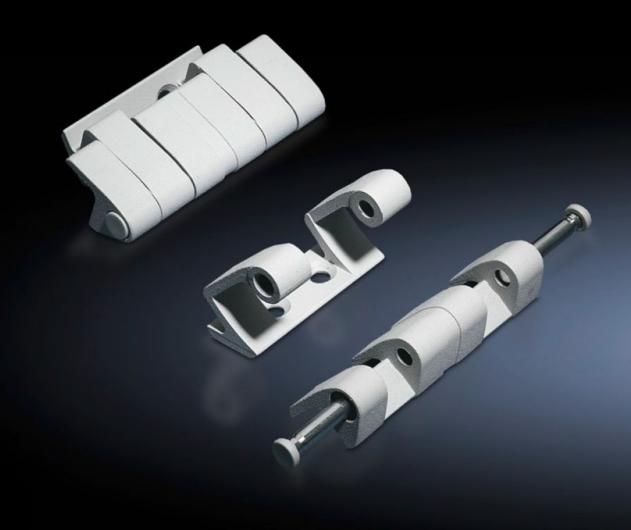

## SZ 8800.190 - 180° hinge

To extend the door opening angle to  $180^{\circ}$ 

## **Features**

| Model No.                 | SZ 8800.190                                                                                                                    |
|---------------------------|--------------------------------------------------------------------------------------------------------------------------------|
| Material                  | Die-cast zinc                                                                                                                  |
| Colour                    | RAL 7035                                                                                                                       |
| Supply includes           | Assembly parts                                                                                                                 |
| Door opening angle        | 180°                                                                                                                           |
| Note                      | The protection category of the enclosure may be reduced.  The doors must be hinged on the same side when enclosures are bayed. |
| Suitable for door variant | Sheet steel door                                                                                                               |
| To fit enclosure type     | TS<br>VX SE                                                                                                                    |
| Packs of                  | 4 pc(s).                                                                                                                       |
| Net weight                | 0.812                                                                                                                          |
| Gross weight              | 0.941                                                                                                                          |
| Customs tariff number     | 83021000                                                                                                                       |
| EAN                       | 4028177213166                                                                                                                  |
| ETIM 9                    | EC001167                                                                                                                       |
| ECLASS 8.0                | 27409219                                                                                                                       |