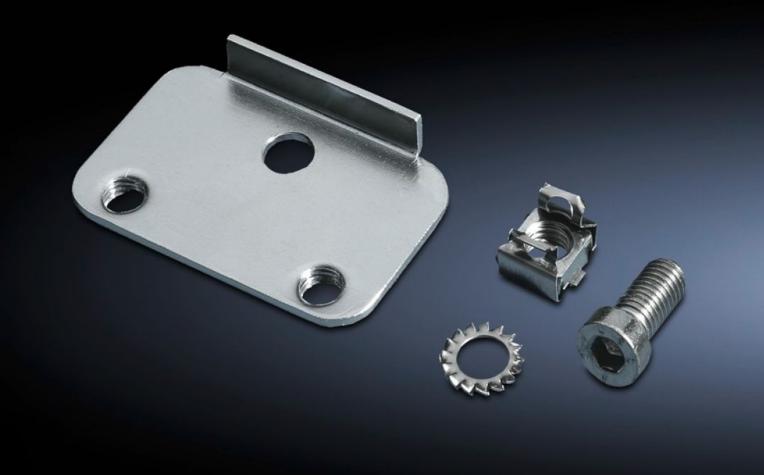

## TS 8800.220 - Base/plinth adaptor for levelling feet

Connection component for fastening M12 levelling feet to the TS base/plinth.

## **Features**

| Model No.             | TS 8800.220                                                                  |
|-----------------------|------------------------------------------------------------------------------|
| Product description   | Connection component for fastening M12 levelling feet to the TS base/plinth. |
| Material              | Sheet steel                                                                  |
| Surface finish        | Zinc-plated                                                                  |
| To fit Model No.      | 4612.000<br>7493.000                                                         |
| Packs of              | 4 pc(s).                                                                     |
| Net weight            | 0.592                                                                        |
| Gross weight          | 0.696                                                                        |
| Customs tariff number | 73269098                                                                     |
| EAN                   | 4028177212596                                                                |
| ECLASS 8.0            | 27182003                                                                     |