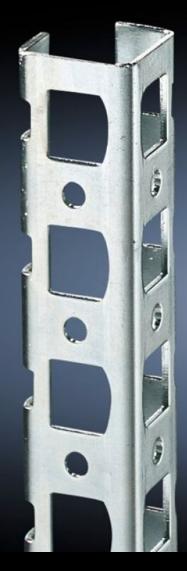

## TS 8800.300 - Adaptor rail for PS compatibility

Installation in the vertical TS enclosure sections to create compatibility with: PS mounting rail, PS punched section without mounting flange, PS punched section with mounting flange.

## **Features**

| Model No.             | TS 8800.300                                                                                                                                                              |
|-----------------------|--------------------------------------------------------------------------------------------------------------------------------------------------------------------------|
| Product description   | To achieve compatibility with: PS punched rail 23 x 23 mm, PS punched section without mounting flange 23 x 73 mm and PS punched section with mounting flange 23 x 73 mm. |
| Material              | Sheet steel                                                                                                                                                              |
| Surface finish        | Zinc-plated                                                                                                                                                              |
| Supply includes       | Assembly screws                                                                                                                                                          |
| Installation options  | On the vertical TS, VX SE enclosure section On the horizontal VX SE enclosure section, top in the width                                                                  |
| To fit                | Enclosure type: TS<br>Height: = 2,000 mm                                                                                                                                 |
| Packs of              | 4 pc(s).                                                                                                                                                                 |
| Net weight            | 4.052                                                                                                                                                                    |
| Gross weight          | 4.252                                                                                                                                                                    |
| Customs tariff number | 73269098                                                                                                                                                                 |
| EAN                   | 4028177212657                                                                                                                                                            |
| ETIM 9                | EC002625                                                                                                                                                                 |
| ECLASS 8.0            | 27189234                                                                                                                                                                 |