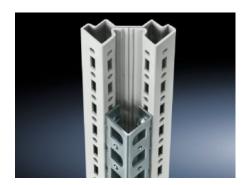

## TS 8800.300 - Adaptor rail for PS compatibility

Installation in the vertical TS enclosure sections to create compatibility with: PS mounting rail, PS punched section without mounting flange, PS punched section with mounting flange.

## **Features**

| Model No.             | TS 8800.300                                                                                                                                                              |
|-----------------------|--------------------------------------------------------------------------------------------------------------------------------------------------------------------------|
| Product description   | To achieve compatibility with: PS punched rail 23 x 23 mm, PS punched section without mounting flange 23 x 73 mm and PS punched section with mounting flange 23 x 73 mm. |
| Material              | Sheet steel                                                                                                                                                              |
| Surface finish        | Zinc-plated                                                                                                                                                              |
| Supply includes       | Assembly screws                                                                                                                                                          |
| Installation options  | On the vertical TS, VX SE enclosure section On the horizontal VX SE enclosure section, top in the width                                                                  |
| To fit                | Enclosure type: TS<br>Height: = 2,000 mm                                                                                                                                 |
| Packs of              | 4 pc(s).                                                                                                                                                                 |
| Net weight            | 4.052                                                                                                                                                                    |
| Gross weight          | 4.252                                                                                                                                                                    |
| Customs tariff number | 73269098                                                                                                                                                                 |
| EAN                   | 4028177212657                                                                                                                                                            |
| ETIM 9                | EC002625                                                                                                                                                                 |
| ECLASS 8.0            | 27189234                                                                                                                                                                 |