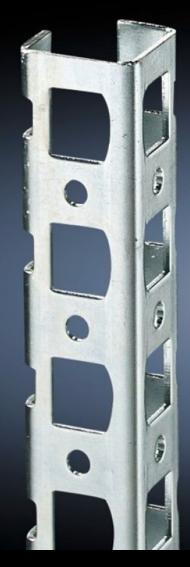

## TS 8800.320 - Adaptor rail for PS compatibility

Installation in the vertical TS enclosure sections to create compatibility with: PS mounting rail, PS punched section without mounting flange, PS punched section with mounting flange.

## **Features**

| Model No.             | TS 8800.320                                                                                                                                                              |
|-----------------------|--------------------------------------------------------------------------------------------------------------------------------------------------------------------------|
| Product description   | To achieve compatibility with: PS punched rail 23 x 23 mm, PS punched section without mounting flange 23 x 73 mm and PS punched section with mounting flange 23 x 73 mm. |
| Material              | Sheet steel                                                                                                                                                              |
| Surface finish        | Zinc-plated                                                                                                                                                              |
| Supply includes       | Assembly screws                                                                                                                                                          |
| Installation options  | On the vertical TS, VX SE enclosure section On the horizontal VX SE enclosure section, top in the width                                                                  |
| To fit                | Enclosure type: TS<br>Height: = 2,200 mm                                                                                                                                 |
| Packs of              | 4 pc(s).                                                                                                                                                                 |
| Net weight            | 4.456                                                                                                                                                                    |
| Gross weight          | 4.657                                                                                                                                                                    |
| Customs tariff number | 73269098                                                                                                                                                                 |
| EAN                   | 4028177212664                                                                                                                                                            |
| ETIM 9                | EC002625                                                                                                                                                                 |
| ECLASS 8.0            | 27189234                                                                                                                                                                 |