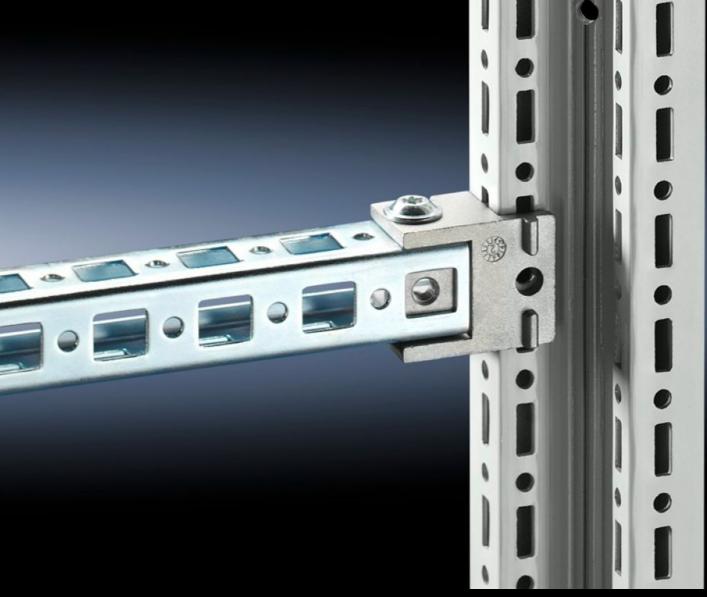

## TS 8800.370 - Mounting bracket TS

Offers variable mounting options for the punched rail 23 x 23 mm. e.g. for supporting external surfaces or creating an additional internal level.

## **Features**

| Model No.             | TS 8800.370                                                                                                                                                                       |
|-----------------------|-----------------------------------------------------------------------------------------------------------------------------------------------------------------------------------|
| Product description   | Offers variable mounting options for the punched rail 23 x 23 mm. e.g. for supporting external surfaces or creating an additional internal level.                                 |
| Material              | Die-cast zinc                                                                                                                                                                     |
| Supply includes       | 24 screws 5.5 x 13 mm.                                                                                                                                                            |
| Installation options  | On the vertical TS, SE enclosure section flush with the outer edge of<br>the enclosure<br>On the vertical TS, VX SE enclosure section flush with the enclosure<br>clearance width |
| To fit enclosure type | TS<br>VX SE                                                                                                                                                                       |
| Packs of              | 24 pc(s).                                                                                                                                                                         |
| Net weight            | 1.08                                                                                                                                                                              |
| Gross weight          | 1.24                                                                                                                                                                              |
| Customs tariff number | 83024900                                                                                                                                                                          |
| EAN                   | 4028177267046                                                                                                                                                                     |
| ETIM 9                | EC002625                                                                                                                                                                          |
| ECLASS 8.0            | 27189234                                                                                                                                                                          |