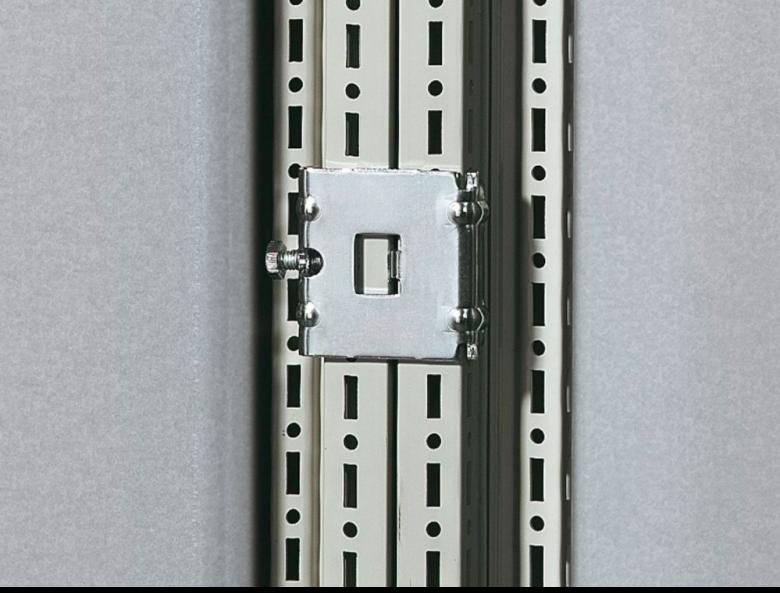

## TS 8800.410 Baying clamp, vertical

State: 07.09.2025 (Source: rittal.com/ua-en)

## TS 8800.410 - Baying clamp, vertical for TS/TS

For mounting on the vertical sections of two TS enclosures.

## **Features**

| Model No.             | TS 8800.410                                      |
|-----------------------|--------------------------------------------------|
| Product description   | For mounting on the vertical enclosure sections. |
| Material              | Sheet steel                                      |
| Surface finish        | Zinc-plated                                      |
| Supply includes       | Assembly parts                                   |
| To fit                | Enclosure type: TS 8                             |
| Packs of              | 6 pc(s).                                         |
| Net weight            | 0.51                                             |
| Gross weight          | 0.522                                            |
| Customs tariff number | 83024900                                         |
| EAN                   | 4028177212701                                    |
| E-Number Sweden       | E7239685                                         |
| ETIM 9                | EC002622                                         |
| ECLASS 8.0            | 27189263                                         |