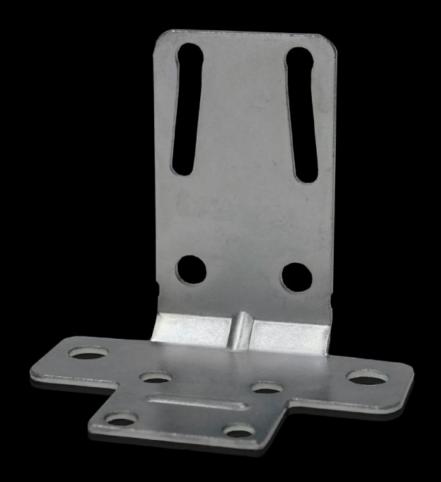

## TS 8800.430 Angular baying bracket

State: 10.09.2025 (Source: rittal.com/ua-en)

## TS 8800.430 - Angular baying bracket for TS/TS

For a stable connection when transporting bayed enclosure suites.

## **Features**

| Model No.             | TS 8800.430                                                                                                                                      |
|-----------------------|--------------------------------------------------------------------------------------------------------------------------------------------------|
| Product description   | For a stable connection when transporting bayed enclosure suites.                                                                                |
| Material              | Sheet steel                                                                                                                                      |
| Surface finish        | Zinc-plated                                                                                                                                      |
| Supply includes       | Assembly parts                                                                                                                                   |
| Assembly instruction  | Screw-fastening either horizontally and vertically with 8 screws, or horizontally with 2 screws and M8 threaded blocks, vertically with 4 screws |
| To fit                | Enclosure type: TS 8                                                                                                                             |
| Packs of              | 4 pc(s).                                                                                                                                         |
| Net weight            | 0.672                                                                                                                                            |
| Gross weight          | 0.7                                                                                                                                              |
| Customs tariff number | 73182900                                                                                                                                         |
| EAN                   | 4028177212725                                                                                                                                    |
| E-Number Sweden       | E3404330                                                                                                                                         |
| ETIM 9                | EC002622                                                                                                                                         |
| ECLASS 8.0            | 27189263                                                                                                                                         |