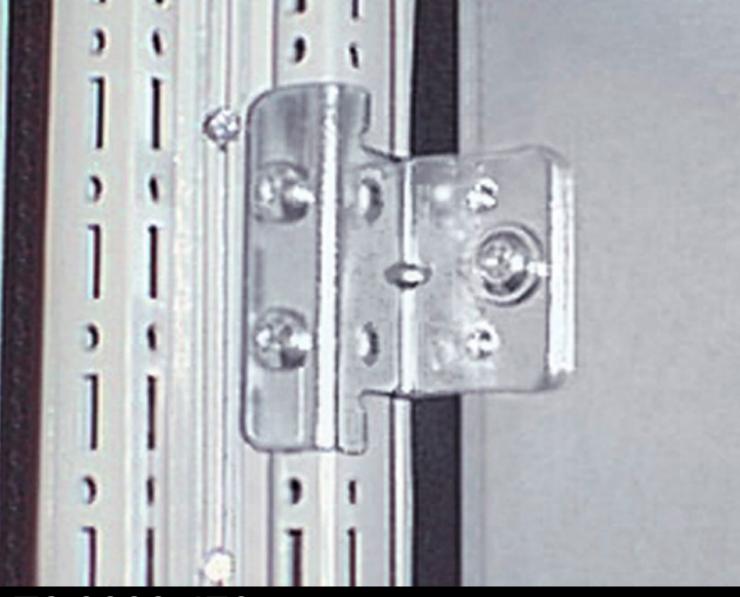

## TS 8800.470 - Baying attachment, vertical for TS/TS with divider panel

Only suitable for mounting in conjunction with the angle brackets of the divider panel.

## Features

| Model No.             | TS 8800.470                                                                                                                                           |
|-----------------------|-------------------------------------------------------------------------------------------------------------------------------------------------------|
| Product description   | For attaching bayed enclosures with a divider panel inserted.                                                                                         |
| Material              | Sheet steel                                                                                                                                           |
| Surface finish        | Zinc-plated                                                                                                                                           |
| Supply includes       | Assembly parts                                                                                                                                        |
| Assembly instruction  | May also be used for side or rear wall attachment/fastening of enclosures. In such cases, additional holes must be drilled in the side or rear panel. |
| Note                  | Only suitable for mounting in conjunction with the angle brackets of the divider panel (included with the supply)                                     |
| To fit                | Enclosure type: TS 8                                                                                                                                  |
| Packs of              | 8 pc(s).                                                                                                                                              |
| Net weight            | 0.584                                                                                                                                                 |
| Gross weight          | 0.68                                                                                                                                                  |
| Customs tariff number | 83024900                                                                                                                                              |
| EAN                   | 4028177243019                                                                                                                                         |
| ETIM 9                | EC002622                                                                                                                                              |
| ECLASS 8.0            | 27189263                                                                                                                                              |
|                       |                                                                                                                                                       |