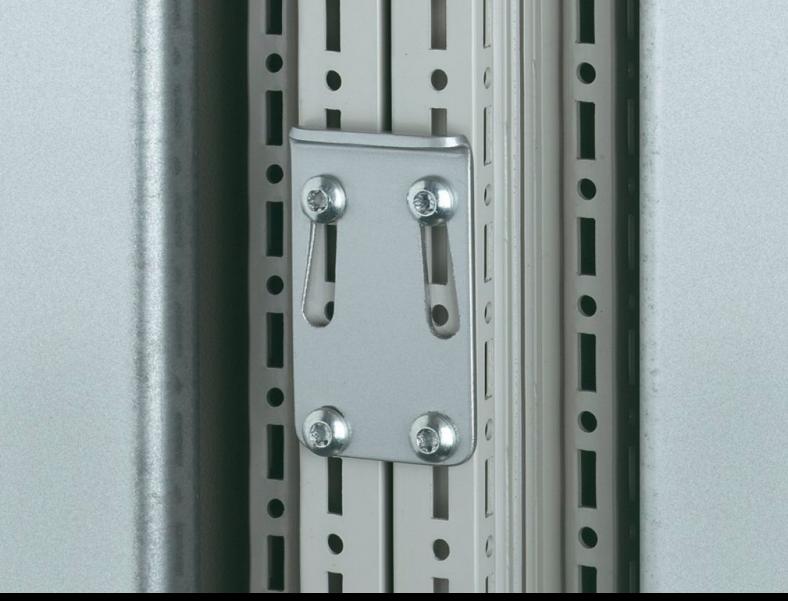

## TS 8800.500 - Quick-fit baying clamp, one-piece for TS/TS

Simply attach the screws, insert the quick-fit baying clamp, tap in with a hammer and lock.

## **Features**

| Model No.             | TS 8800.500                                                                                 |
|-----------------------|---------------------------------------------------------------------------------------------|
| Product description   | Simply attach the screws, insert the quick-fit baying clamp, tap in with a hammer and lock. |
| Material              | Sheet steel                                                                                 |
| Surface finish        | Zinc-plated                                                                                 |
| Supply includes       | Assembly parts                                                                              |
| To fit                | Enclosure type: TS 8                                                                        |
| Packs of              | 6 pc(s).                                                                                    |
| Net weight            | 0.318                                                                                       |
| Gross weight          | 0.347                                                                                       |
| Customs tariff number | 83024900                                                                                    |
| EAN                   | 4028177225114                                                                               |
| E-Number Sweden       | E7239761                                                                                    |
| ETIM 9                | EC002622                                                                                    |
| ECLASS 8.0            | 27142423                                                                                    |