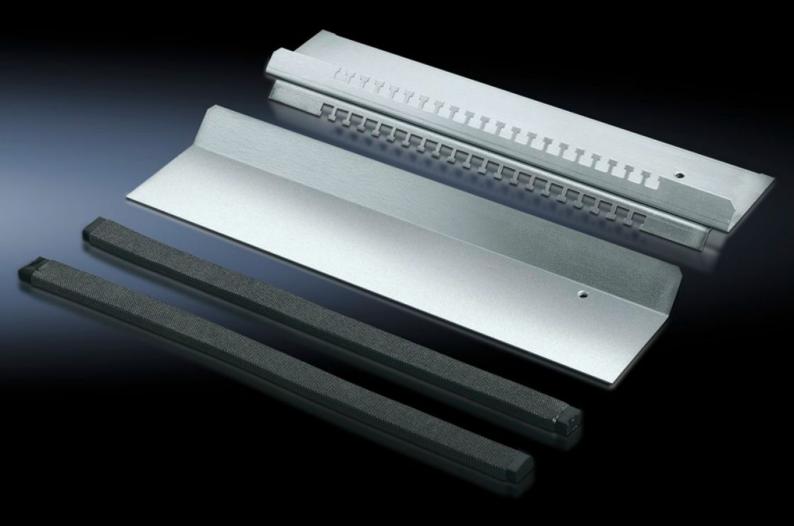

## TS 8800.620 - EMC gland plate

For shielded cables with a maximum diameter of 20 mm in conjunction with standard gland plates.

## **Features**

| Model No.             | TS 8800.620                                                                                                                                                                                                                                                            |
|-----------------------|------------------------------------------------------------------------------------------------------------------------------------------------------------------------------------------------------------------------------------------------------------------------|
| Product description   | For shielded cables with a maximum diameter of 20 mm. Combined EMC contacting and cable fastening provide low-resistance contact between the cable shield and gland plate. For all 400, 500, 600 and 800 mm deep enclosures in conjunction with standard gland plates. |
| Material              | Sheet steel                                                                                                                                                                                                                                                            |
| Surface finish        | Zinc-plated                                                                                                                                                                                                                                                            |
| Supply includes       | Cable clamp strip with hammer-head punching<br>1 sliding gland plate<br>2 EMC seals                                                                                                                                                                                    |
| Note on Model No.     | For one enclosure half only                                                                                                                                                                                                                                            |
| To fit                | Enclosure type: TS<br>Width: = 1,200 mm                                                                                                                                                                                                                                |
| Note                  | Standard-compliant IP protection category not supported                                                                                                                                                                                                                |
| Packs of              | 1 pc(s).                                                                                                                                                                                                                                                               |
| Net weight            | 1.825                                                                                                                                                                                                                                                                  |
| Gross weight          | 2.025                                                                                                                                                                                                                                                                  |
| Customs tariff number | 94039910                                                                                                                                                                                                                                                               |
| EAN                   | 4028177214910                                                                                                                                                                                                                                                          |
| ETIM 9                | EC002620                                                                                                                                                                                                                                                               |
| ECLASS 8.0            | 27189261                                                                                                                                                                                                                                                               |