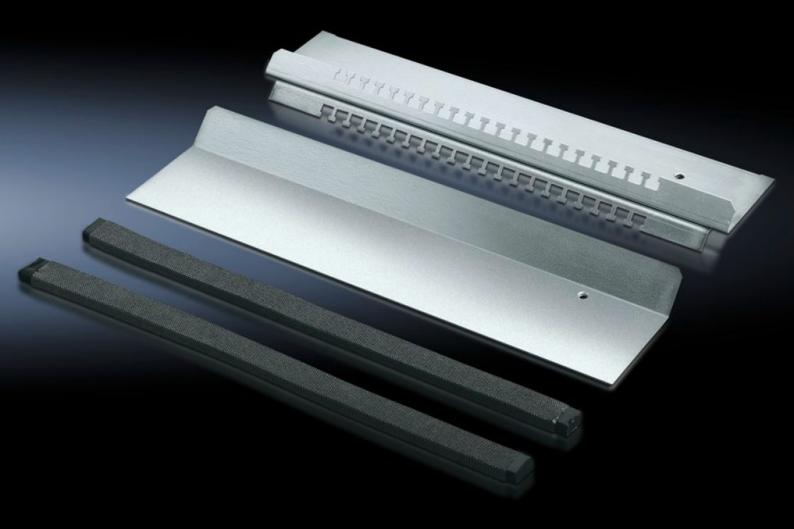

## TS 8800.660 - EMC gland plate

For shielded cables with a maximum diameter of 20 mm in conjunction with standard gland plates.

## **Features**

| Model No.             | TS 8800.660                                                                                                                                                                                                                                                            |
|-----------------------|------------------------------------------------------------------------------------------------------------------------------------------------------------------------------------------------------------------------------------------------------------------------|
| Product description   | For shielded cables with a maximum diameter of 20 mm. Combined EMC contacting and cable fastening provide low-resistance contact between the cable shield and gland plate. For all 400, 500, 600 and 800 mm deep enclosures in conjunction with standard gland plates. |
| Material              | Sheet steel                                                                                                                                                                                                                                                            |
| Surface finish        | Zinc-plated                                                                                                                                                                                                                                                            |
| Supply includes       | Cable clamp strip with hammer-head punching<br>1 sliding gland plate<br>2 EMC seals                                                                                                                                                                                    |
| To fit                | Enclosure type: TS<br>Width: = 600 mm                                                                                                                                                                                                                                  |
| Note                  | Standard-compliant IP protection category not supported                                                                                                                                                                                                                |
| Packs of              | 1 pc(s).                                                                                                                                                                                                                                                               |
| Net weight            | 1.7                                                                                                                                                                                                                                                                    |
| Gross weight          | 1.8                                                                                                                                                                                                                                                                    |
| Customs tariff number | 73269098                                                                                                                                                                                                                                                               |
| EAN                   | 4028177214880                                                                                                                                                                                                                                                          |
| ETIM 9                | EC002620                                                                                                                                                                                                                                                               |
| ECLASS 8.0            | 27189261                                                                                                                                                                                                                                                               |
|                       |                                                                                                                                                                                                                                                                        |