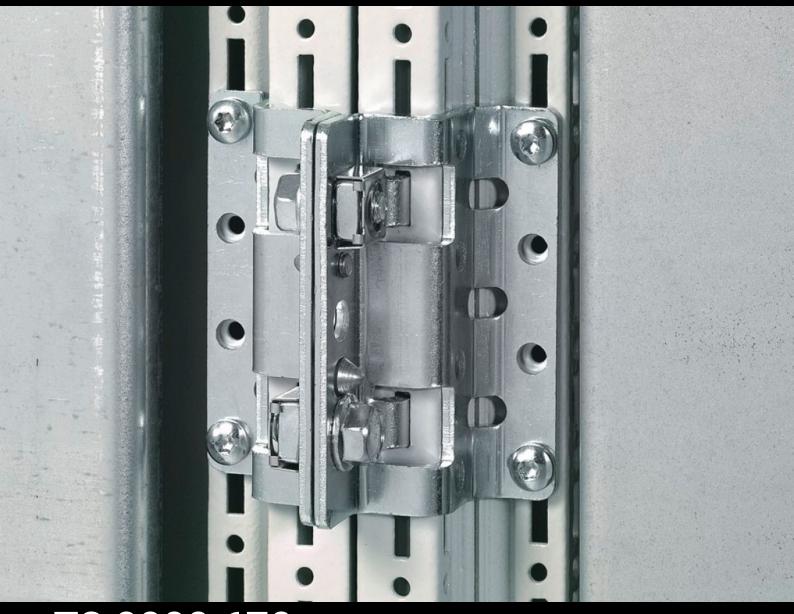

### TS 8800.670 - Baying attachment, vertical for TS/TS

For baying two populated enclosures on the vertical enclosure section. Using the fastening bolts, the enclosure is pulled into a defined end position, with a height or side offset of up to ±2 mm.

#### **Features**

| Model No.             | TS 8800.670                                                                                                                 |
|-----------------------|-----------------------------------------------------------------------------------------------------------------------------|
| Product description   | For baying two populated enclosures on the vertical enclosure section.                                                      |
| Benefits              | Using the fastening bolts, the enclosure is pulled into a defined end position, with a height or side offset of up to ±2 mm |
| Material              | Sheet steel                                                                                                                 |
| Surface finish        | Zinc-plated                                                                                                                 |
| Supply includes       | Assembly parts                                                                                                              |
| Assembly instruction  | Simply locate into the vertical TS punchings, secure and connect both brackets using the hex screws (supplied loose)        |
| To fit                | Enclosure type: TS 8                                                                                                        |
| Packs of              | 6 pc(s).                                                                                                                    |
| Net weight            | 1.89                                                                                                                        |
| Gross weight          | 2.1                                                                                                                         |
| Customs tariff number | 83024900                                                                                                                    |
| EAN                   | 4028177338401                                                                                                               |
| ETIM 9                | EC002622                                                                                                                    |
| ECLASS 8.0            | 27189263                                                                                                                    |
|                       |                                                                                                                             |