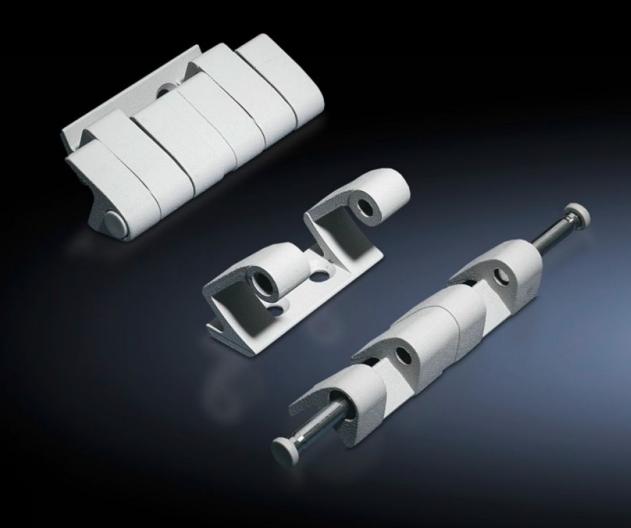

## SZ 8800.710 - 180° hinge

To extend the door opening angle to  $180^{\circ}$ 

## **Features**

| Model No.                 | SZ 8800.710                                                                                                                    |
|---------------------------|--------------------------------------------------------------------------------------------------------------------------------|
| Material                  | Precision casting/die-cast zinc                                                                                                |
| Colour                    | RAL 7035                                                                                                                       |
| Supply includes           | Assembly parts                                                                                                                 |
| Door opening angle        | 180°                                                                                                                           |
| Note                      | The protection category of the enclosure may be reduced.  The doors must be hinged on the same side when enclosures are bayed. |
| Suitable for door variant | Doors with high dynamic loads, door installations up to 900 N                                                                  |
| To fit enclosure type     | TS<br>VX SE                                                                                                                    |
| Packs of                  | 4 pc(s).                                                                                                                       |
| Net weight                | 0.92                                                                                                                           |
| Gross weight              | 0.977                                                                                                                          |
| Customs tariff number     | 83021000                                                                                                                       |
| EAN                       | 4028177595064                                                                                                                  |
| ETIM 9                    | EC001167                                                                                                                       |
| ECLASS 8.0                | 27409219                                                                                                                       |