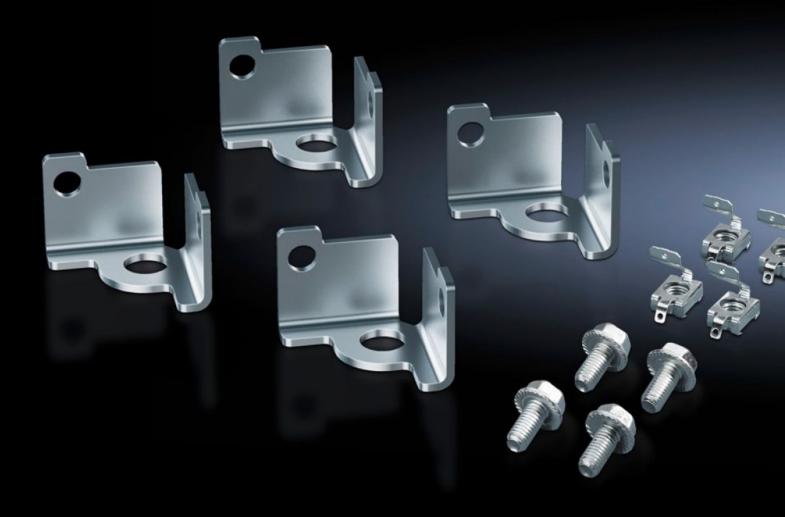

## TS 8800.830 - Reinforcement bracket for TS, TP universal console

For use as an additional stabiliser to the clamping straps when populated enclosures are screw-fastened via the base tray to the base/plinth or pallet for transportation purposes.

## Features

| Model No.             | TS 8800.830                                                                                                                                                                         |
|-----------------------|-------------------------------------------------------------------------------------------------------------------------------------------------------------------------------------|
| Product description   | For use as an additional stabiliser to the clamping straps when populated enclosures are screw-fastened via the base tray to the base/plinth or pallet for transportation purposes. |
| Material              | Sheet steel                                                                                                                                                                         |
| Surface finish        | Zinc-plated                                                                                                                                                                         |
| Supply includes       | Assembly parts                                                                                                                                                                      |
| To fit                | Enclosure type: TS<br>TP universal console                                                                                                                                          |
| Packs of              | 4 pc(s).                                                                                                                                                                            |
| Net weight            | 0.452                                                                                                                                                                               |
| Gross weight          | 0.551                                                                                                                                                                               |
| Customs tariff number | 73182900                                                                                                                                                                            |
| EAN                   | 4028177389342                                                                                                                                                                       |
| ETIM 9                | EC002625                                                                                                                                                                            |
| ECLASS 8.0            | 27189234                                                                                                                                                                            |