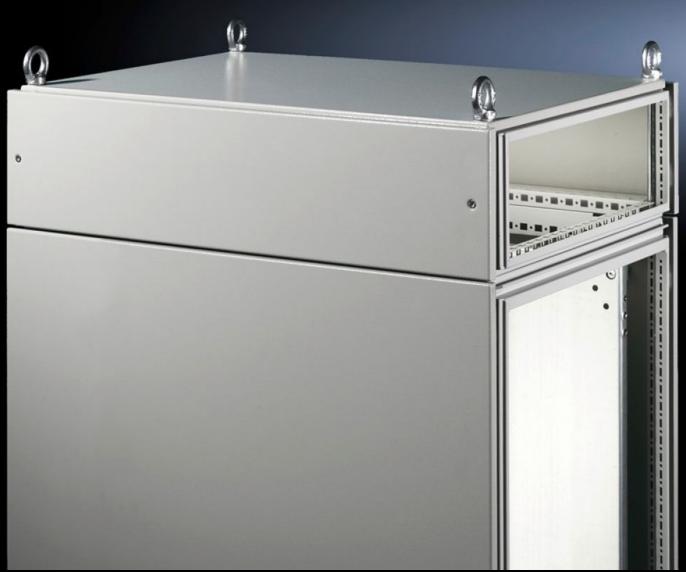

## TS 8801.735 - Top-mounting module for TS

As a cable chamber for cable infeed from above or for power distribution with busbar systems across bayed enclosures.

#### **Features**

| As a cable chamber for cable infeed from above or for power distribution with busbar systems across bayed enclosures. The TS cover plate supplied as standard is used to finish off at the top. |
|-------------------------------------------------------------------------------------------------------------------------------------------------------------------------------------------------|
| Sheet steel, 1.5 mm                                                                                                                                                                             |
| Spray-finished, textured paint                                                                                                                                                                  |
| Similar to RAL 7035                                                                                                                                                                             |
| Frame module 2 trim panels front/rear 8 retainers with automatic potential equalisation 4 tapped rods with eyebolts                                                                             |
| The top baying cover cannot be fitted                                                                                                                                                           |
| Height: 200 mm                                                                                                                                                                                  |
| IP 55                                                                                                                                                                                           |
| Enclosure type: TS<br>Width: = 600 mm<br>Depth: = 600 mm                                                                                                                                        |
| 1 pc(s).                                                                                                                                                                                        |
| 11.061                                                                                                                                                                                          |
|                                                                                                                                                                                                 |