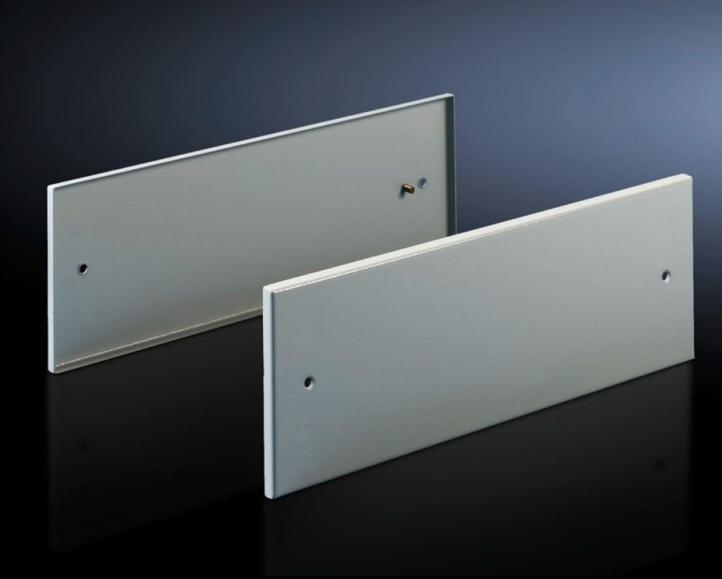

## TS 8801.775 - Side panel for top-mounting module TS

To finish off the side of a top mounting module or bayed suite.

## **Features**

| Model No.             | TS 8801.775                                                     |
|-----------------------|-----------------------------------------------------------------|
| Product description   | To finish off the side of a top mounting module or bayed suite. |
| Material              | Sheet steel, 1.5 mm                                             |
| Surface finish        | Spray-finished, textured paint                                  |
| Colour                | RAL 7035                                                        |
| Supply includes       | Assembly parts                                                  |
| Dimensions            | Height: 200 mm                                                  |
| Packs of              | 2 pc(s).                                                        |
| Net weight            | 3                                                               |
| Gross weight          | 3.428                                                           |
| Customs tariff number | 94039910                                                        |
| EAN                   | 4028177250512                                                   |
| ETIM 9                | EC002524                                                        |
| ECLASS 8.0            | 27182101                                                        |