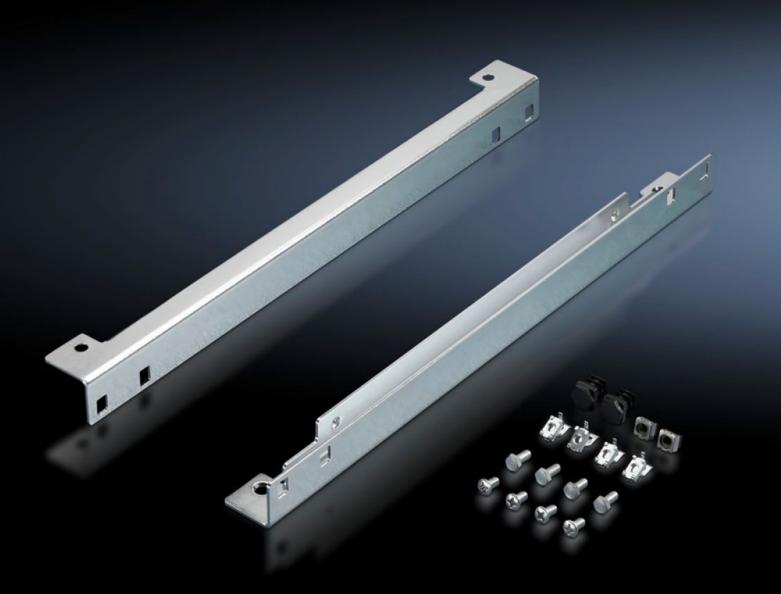

## TS 8802.280 - Slide rail for mounting plate TS

For inserting the mounting plates from the side.

#### **Features**

| Model No.            | TS 8802.280                                                                                                                                                                                                                                                                                                 |
|----------------------|-------------------------------------------------------------------------------------------------------------------------------------------------------------------------------------------------------------------------------------------------------------------------------------------------------------|
| Product description  | For inserting the mounting plates from the side.                                                                                                                                                                                                                                                            |
| Applications         | With enclosure depth 400 mm, a mounting depth of 105 - 330 mm is supported With enclosure depth 500 mm, a mounting depth of 105 - 430 mm is supported With enclosure depth 600 mm, a mounting depth of 105 - 530 mm is supported With enclosure depth 800 mm, a mounting depth of 105 - 730 mm is supported |
| Material             | Sheet steel                                                                                                                                                                                                                                                                                                 |
| Surface finish       | Zinc-plated                                                                                                                                                                                                                                                                                                 |
| Supply includes      | Assembly parts                                                                                                                                                                                                                                                                                              |
| Installation options | Mounting of the slide rails directly on the enclosure frame, depth-<br>adjustable on a 25 mm pitch pattern<br>Attachment of the mounting plate to the slide rails via captive nuts<br>and screws                                                                                                            |
| To fit               | Enclosure type: TS<br>Width: = 800 mm                                                                                                                                                                                                                                                                       |
| Packs of             | 1 pc(s).                                                                                                                                                                                                                                                                                                    |
| Net weight           | 3.831                                                                                                                                                                                                                                                                                                       |
|                      |                                                                                                                                                                                                                                                                                                             |