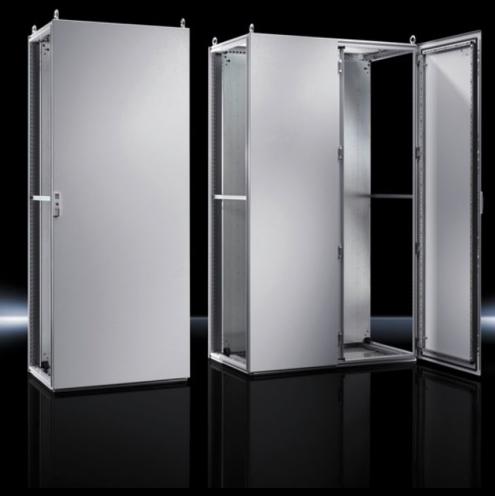

## TS 8815.500 - Baying systems TS 8

The TS 8 sheet steel baying system, with its symmetrical profile in the width and depth, offers a significant space gain, plus simple interior installation. This likewise ensures bayability from all sides. Additionally, the integral, automatic potential equalisation of all enclosure panels and the triple surface treatment ensure optimum safety.

#### **Features**

| TS 8815.500                                                     |
|-----------------------------------------------------------------|
| Enclosure frame: Sheet steel, 1.5 mm                            |
| Roof: Sheet steel, 1.5 mm                                       |
| Door: Sheet steel, 2.0 mm                                       |
| Rear panel: Sheet steel, 1.5 mm                                 |
| Gland plates: Sheet steel, 1.5 mm                               |
| Mounting plate: Sheet steel, 3.0 mm                             |
| Enclosure frame: Dipcoat-primed                                 |
| Door, roof and rear panel: Dipcoat-primed, powder-coated on the |
| outside, textured paint                                         |
| Mounting plate and gland plates: Zinc-plated                    |
| RAL 7035                                                        |
|                                                                 |

### **Features**

| Supply includes                   | Enclosure frame<br>Door(s)                                    |
|-----------------------------------|---------------------------------------------------------------|
|                                   | R/h door hinge with single-door enclosures, may be swapped to |
|                                   | opposite side                                                 |
|                                   | Roof plate                                                    |
|                                   | Rear panel                                                    |
|                                   | 4 eyebolts                                                    |
|                                   | Lock: 3 mm double-bit                                         |
|                                   | Gland plates                                                  |
|                                   | Mounting plate 2 TS punched rails 18 x 38 mm                  |
|                                   |                                                               |
| Dimensions                        | Width: 800 mm                                                 |
|                                   | Height: 1,200 mm                                              |
|                                   | Depth: 500 mm                                                 |
| Dimensions mounting plate (W x H) | 699 mm x 1,096 mm                                             |
| Protection category to IEC 60 529 | IP 55                                                         |
| Protection category NEMA          | NEMA 1                                                        |
|                                   | NEMA 12                                                       |
| Type rating to UL 50E             | Type 1                                                        |
|                                   | Type 12                                                       |
| IK Code                           | IK09                                                          |
| Number of doors                   | 1                                                             |
| Basic material                    | Sheet steel                                                   |
| Packs of                          | 1 pc(s).                                                      |
| Net weight                        | 87.533                                                        |
| Gross weight                      | 93.2                                                          |
| EAN                               | 4028177522831                                                 |
| ETIM 9                            | EC000261                                                      |
| ECLASS 8.0                        | 27180101                                                      |
|                                   |                                                               |